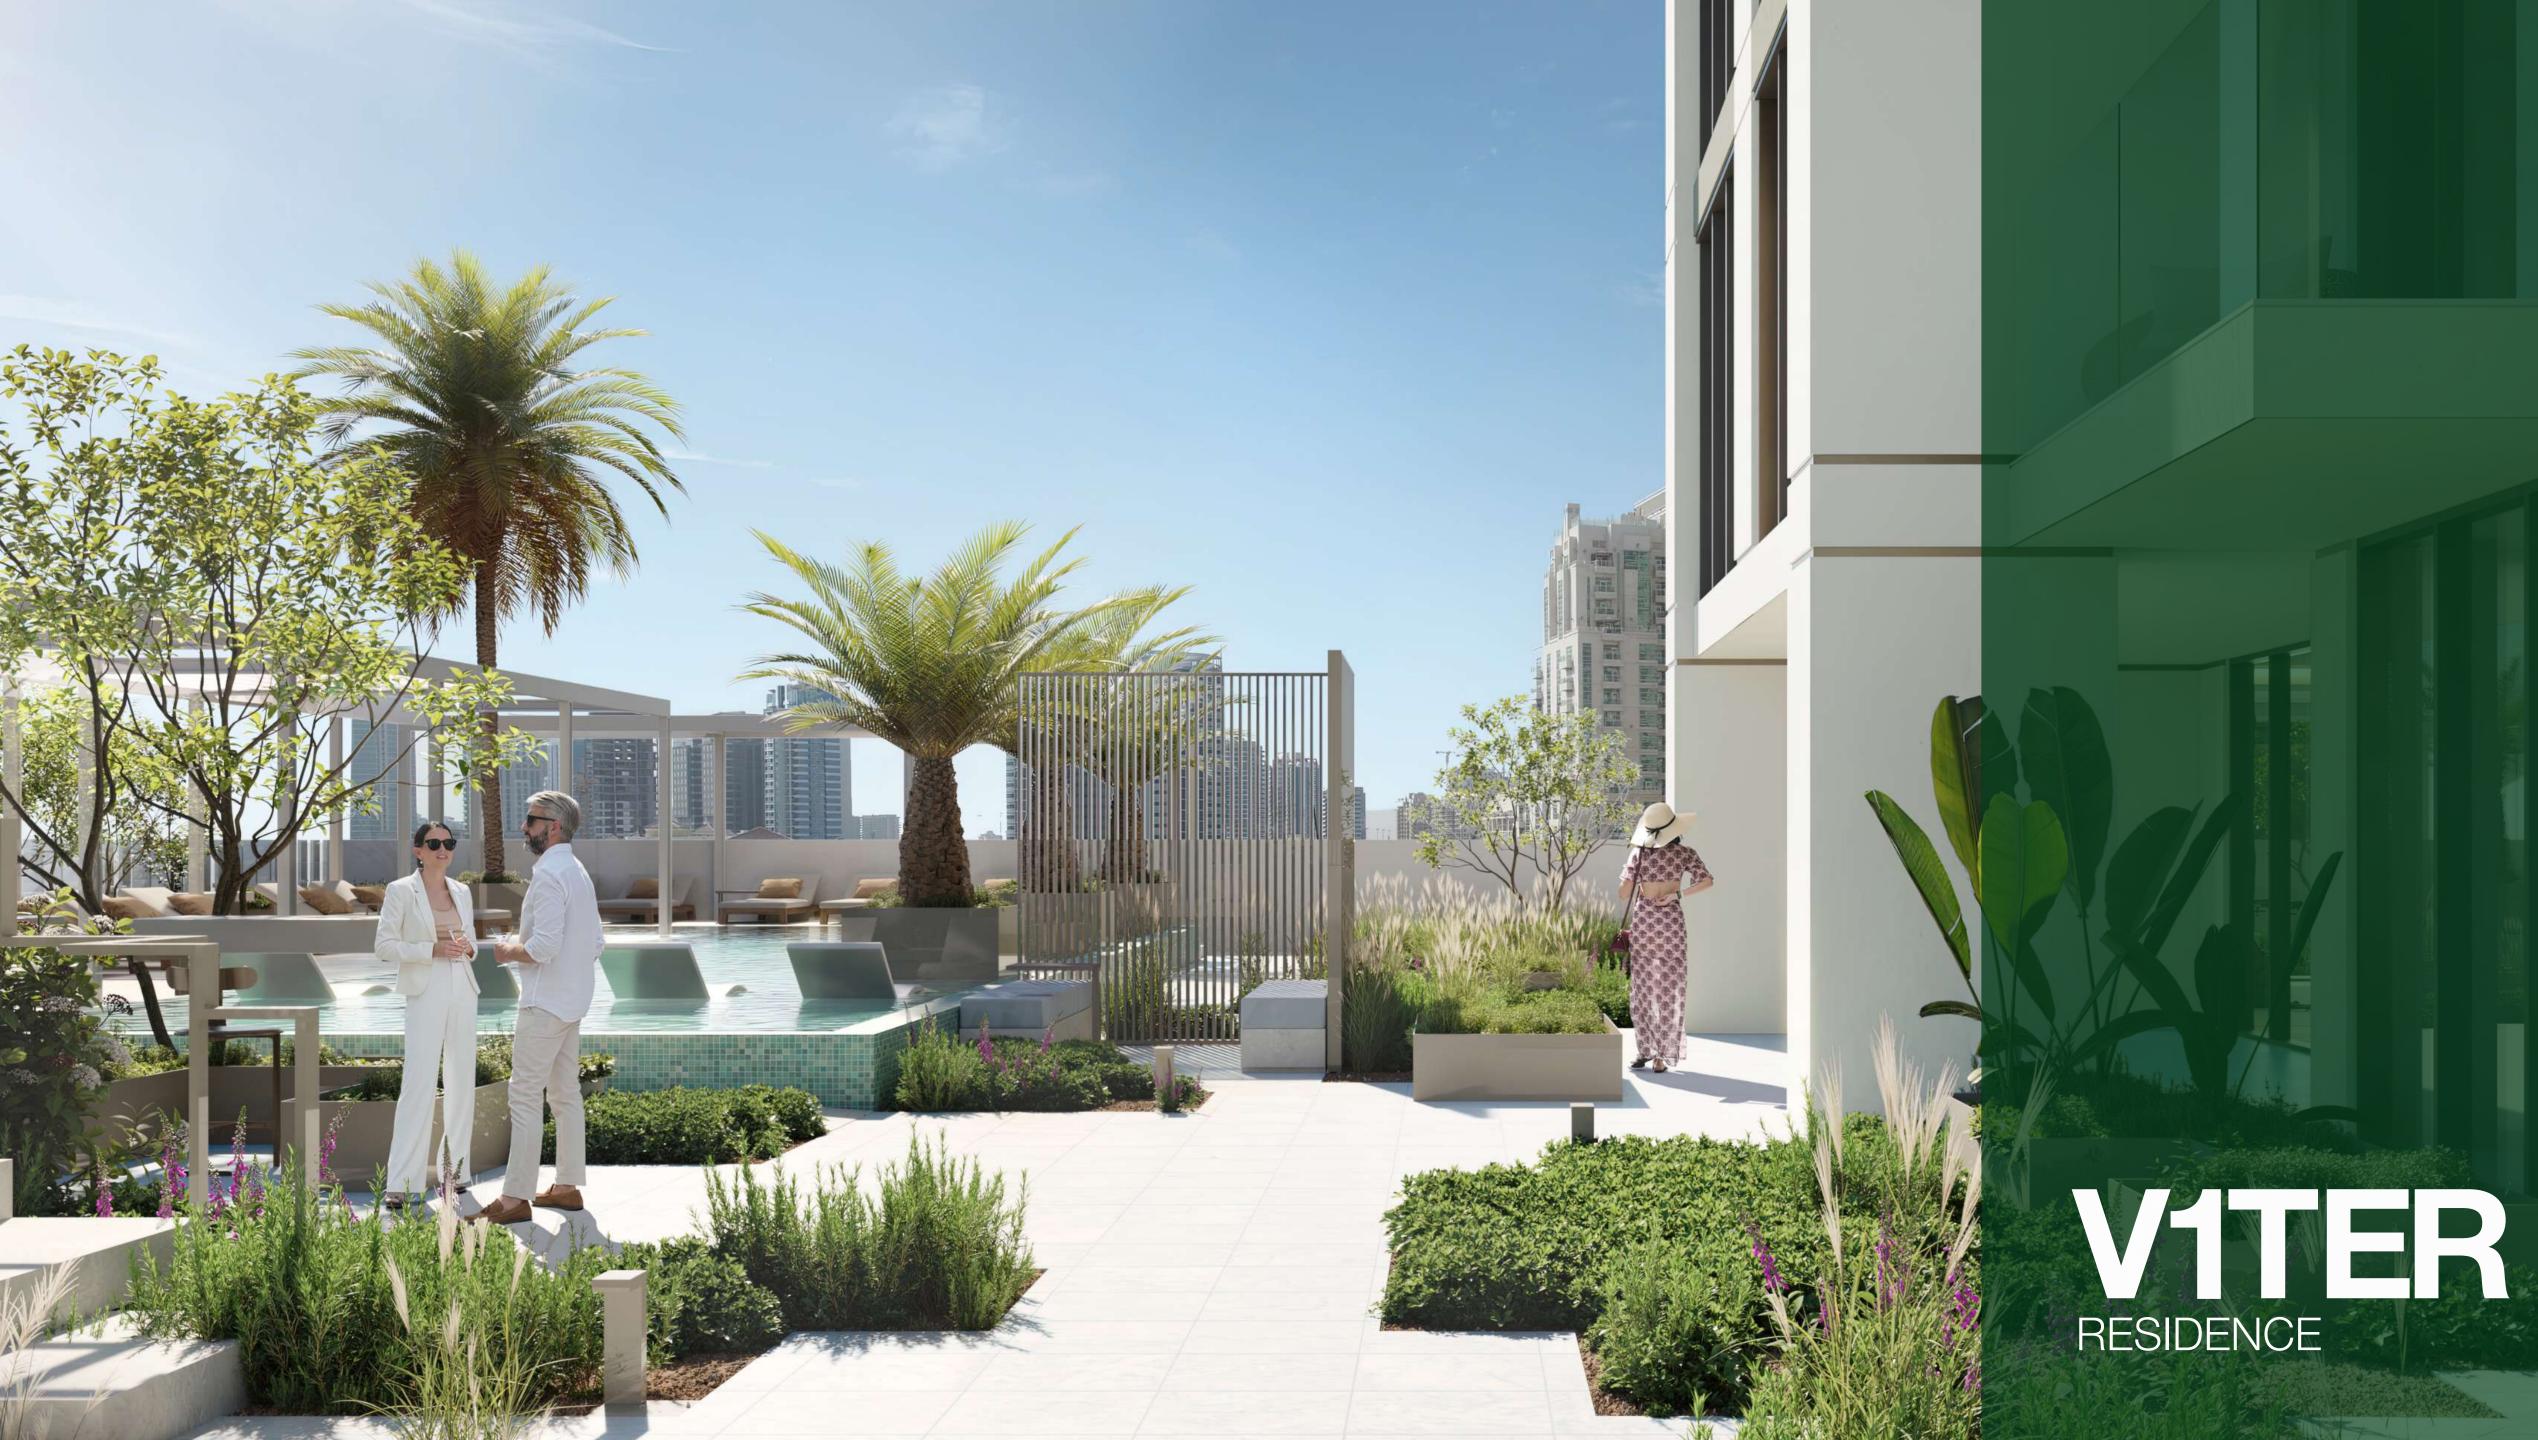

### **PODIUM AREA**

The podium area is designed to provide residents with maximum comfort and privacy. Landscape design plays an important role, organically uniting a relaxed outdoor style of living with the metropolis' high level of comfort. The space can be easily adapted to the goals and vibe of each resident.

#### **SWIMMING POOL**

Outdoor swimming pool for children and adults with showers, poolside sun loungers, and cabanas