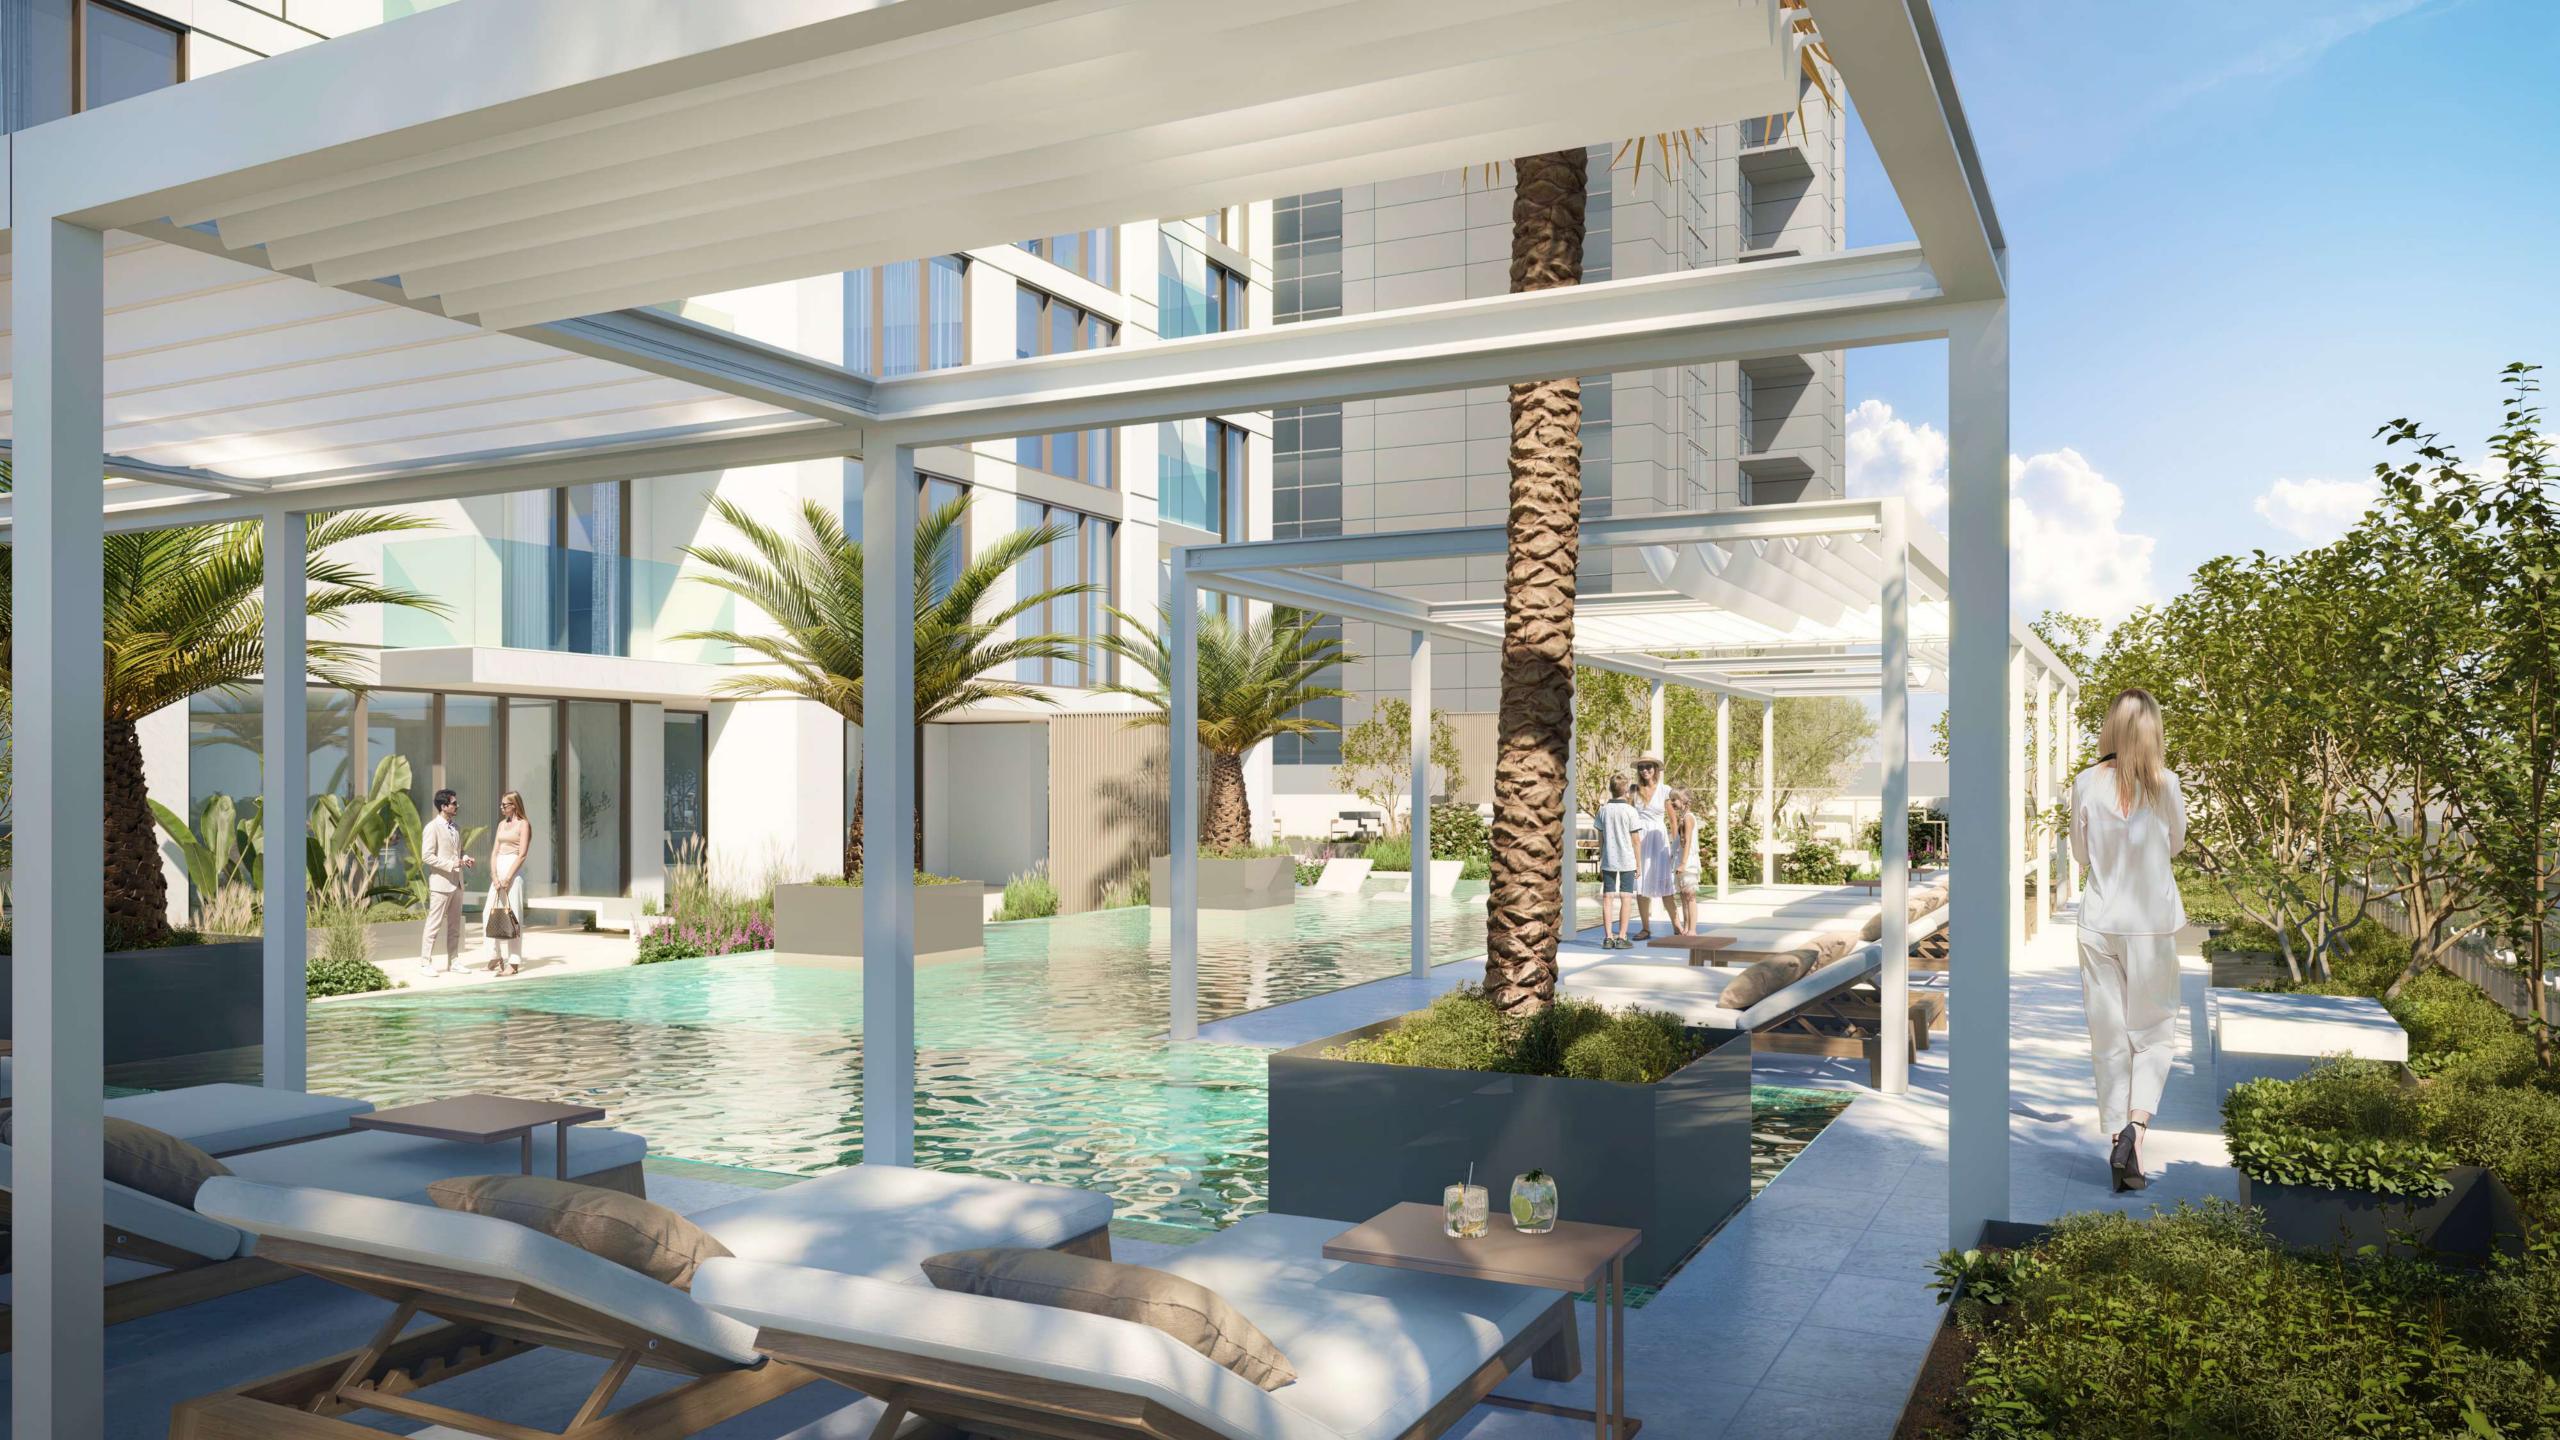

### **PODIUM AREA**

The podium area is designed to provide residents with maximum comfort and privacy. Landscape design plays an important role, organically uniting a relaxed outdoor style of living with the metropolis' high level of comfort. The space can be easily adapted to the goals and vibe of each resident.

#### **SWIMMING POOL**

Outdoor swimming pool for children and adults with showers, poolside sun loungers, and cabanas