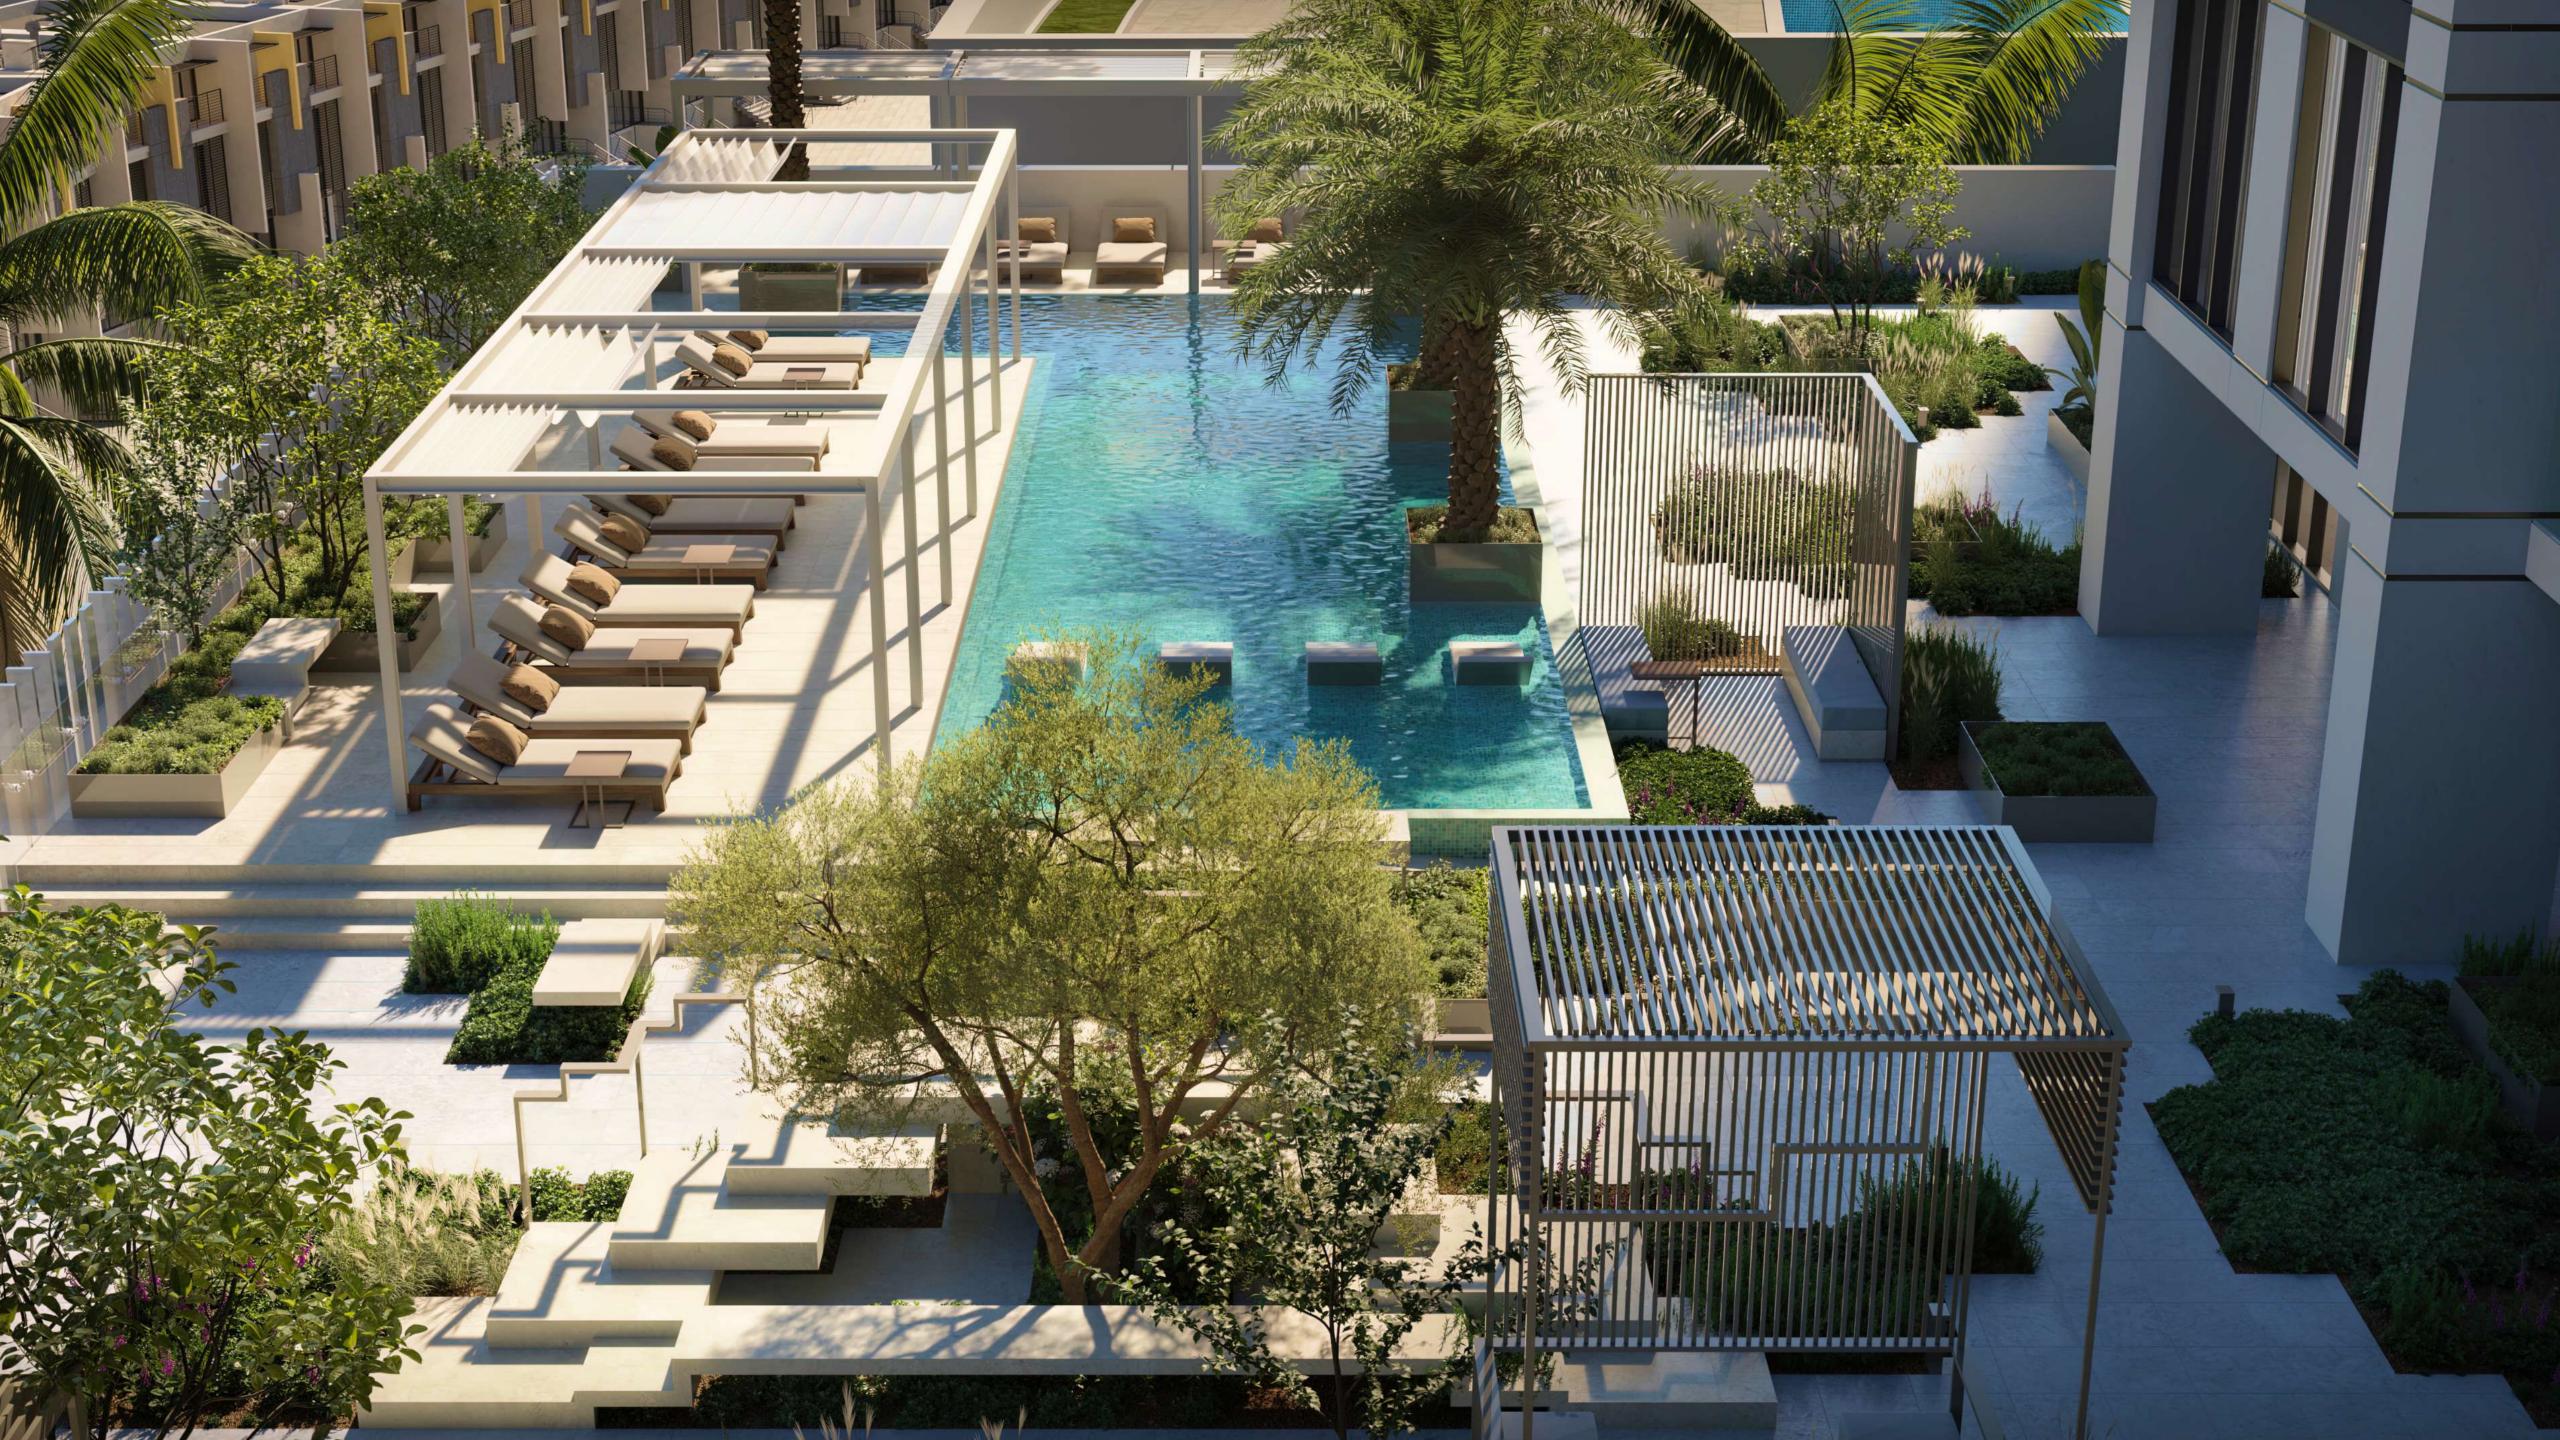

### **PODIUM AREA**

The podium area is designed to provide residents with maximum comfort and privacy. Landscape design plays an important role, organically uniting a relaxed outdoor style of living with the metropolis' high level of comfort. The space can be easily adapted to the goals and vibe of each resident.

#### **SWIMMING POOL**

Outdoor swimming pool for children and adults with showers, poolside sun loungers, and cabanas