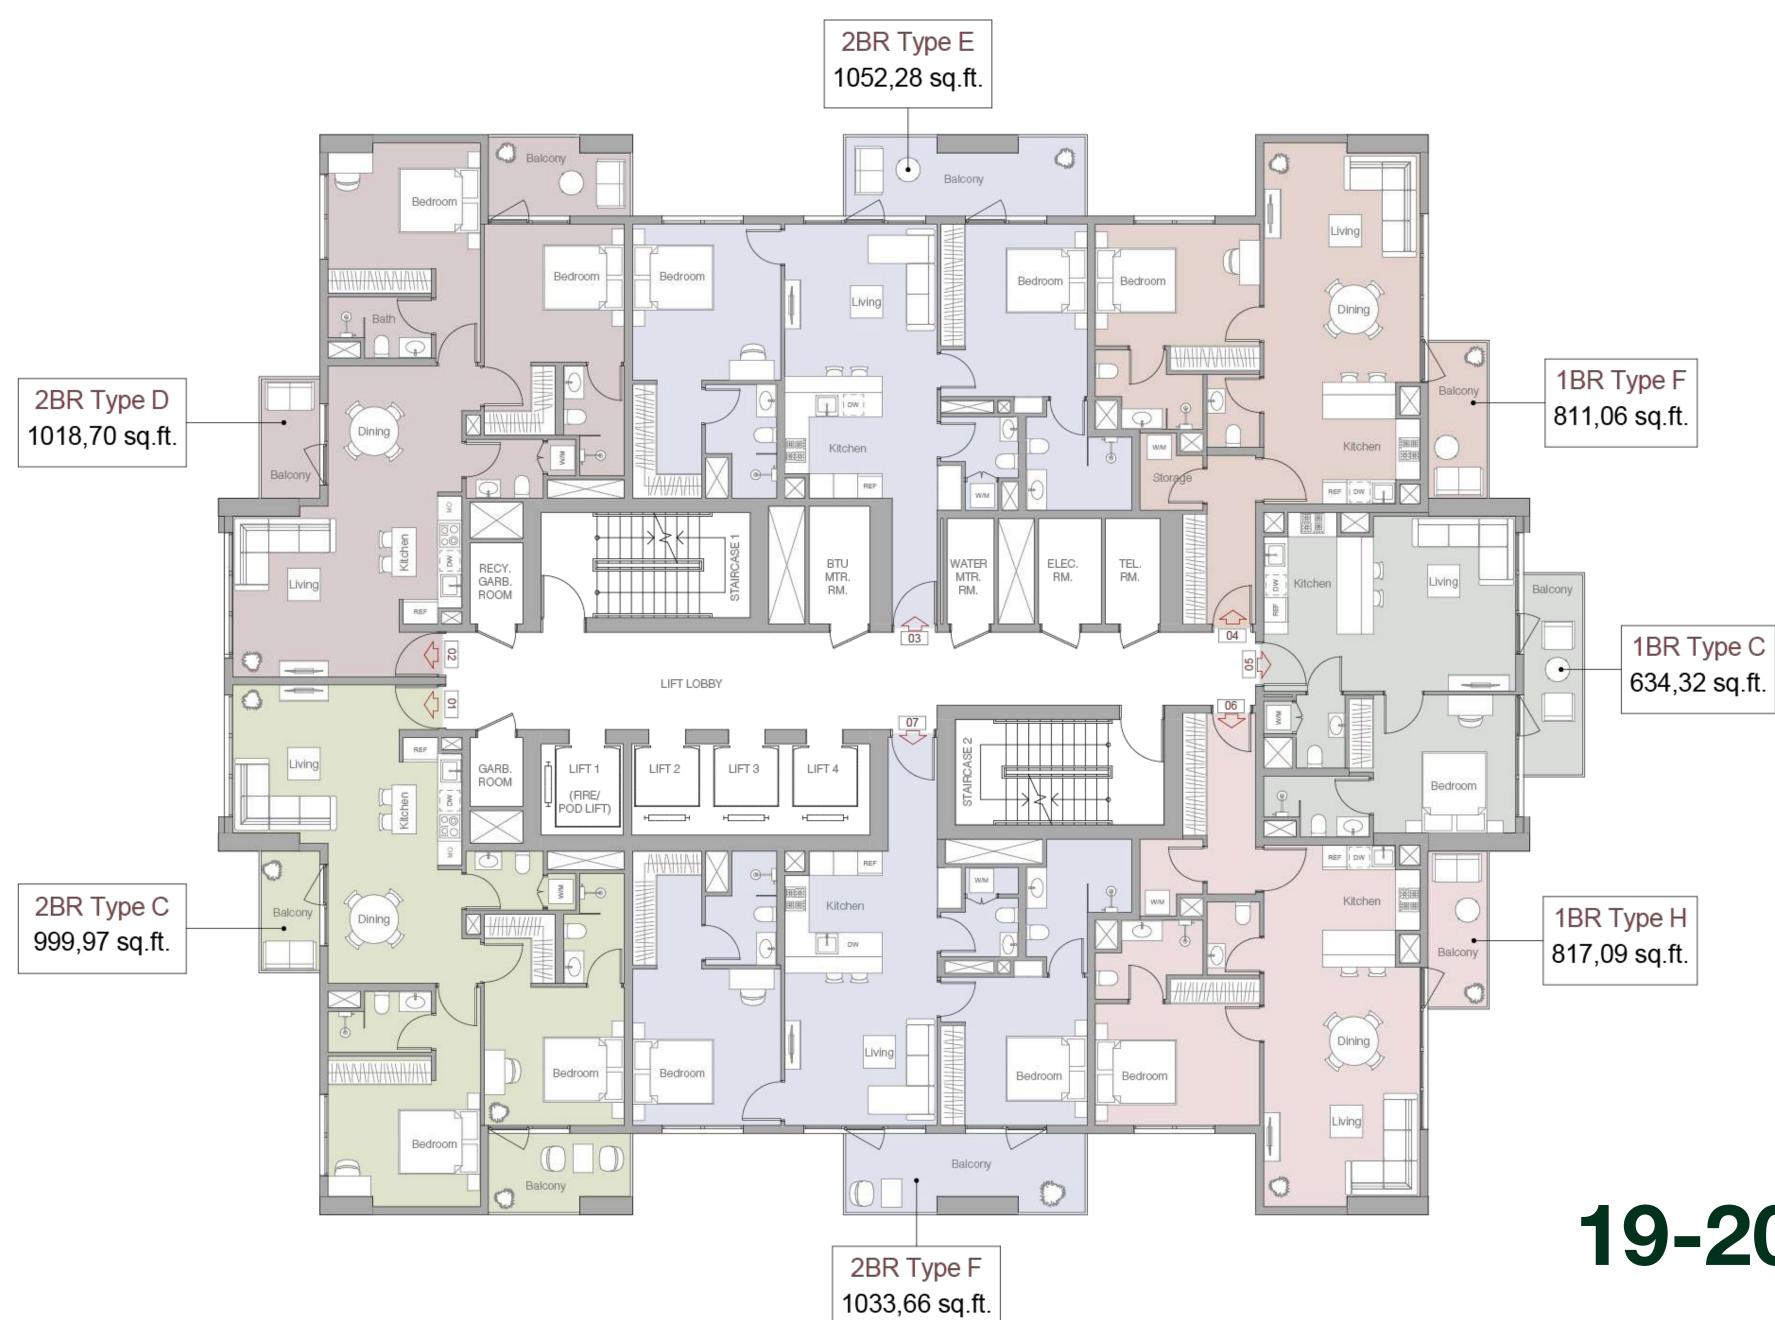

| Blum hinges                 |                                                        |

### BEDROOM Dall'Agnese, Italy

| Birex                    | Wardrobe         | Dall'Agnese, Italy |
|--------------------------|------------------|--------------------|
| Birex, Italy             | Ventilation      | C&H                |
| artificial marble, Italy | Air conditioning | C&H                |
| Gala, Spain              | Ceiling height   | 3 meters           |
| Due Gi, Italy            | Floor            | tiles Turkey       |
| Porcelanosa, Spain       | Windows          | Alumil             |

















### 2-18 FLOOR PLAN







### 19-20 FLOOR PLAN





### V1TER RESIDENCE

### 21-22 FLOOR PLAN







District 12, Jumeirah Village Circle