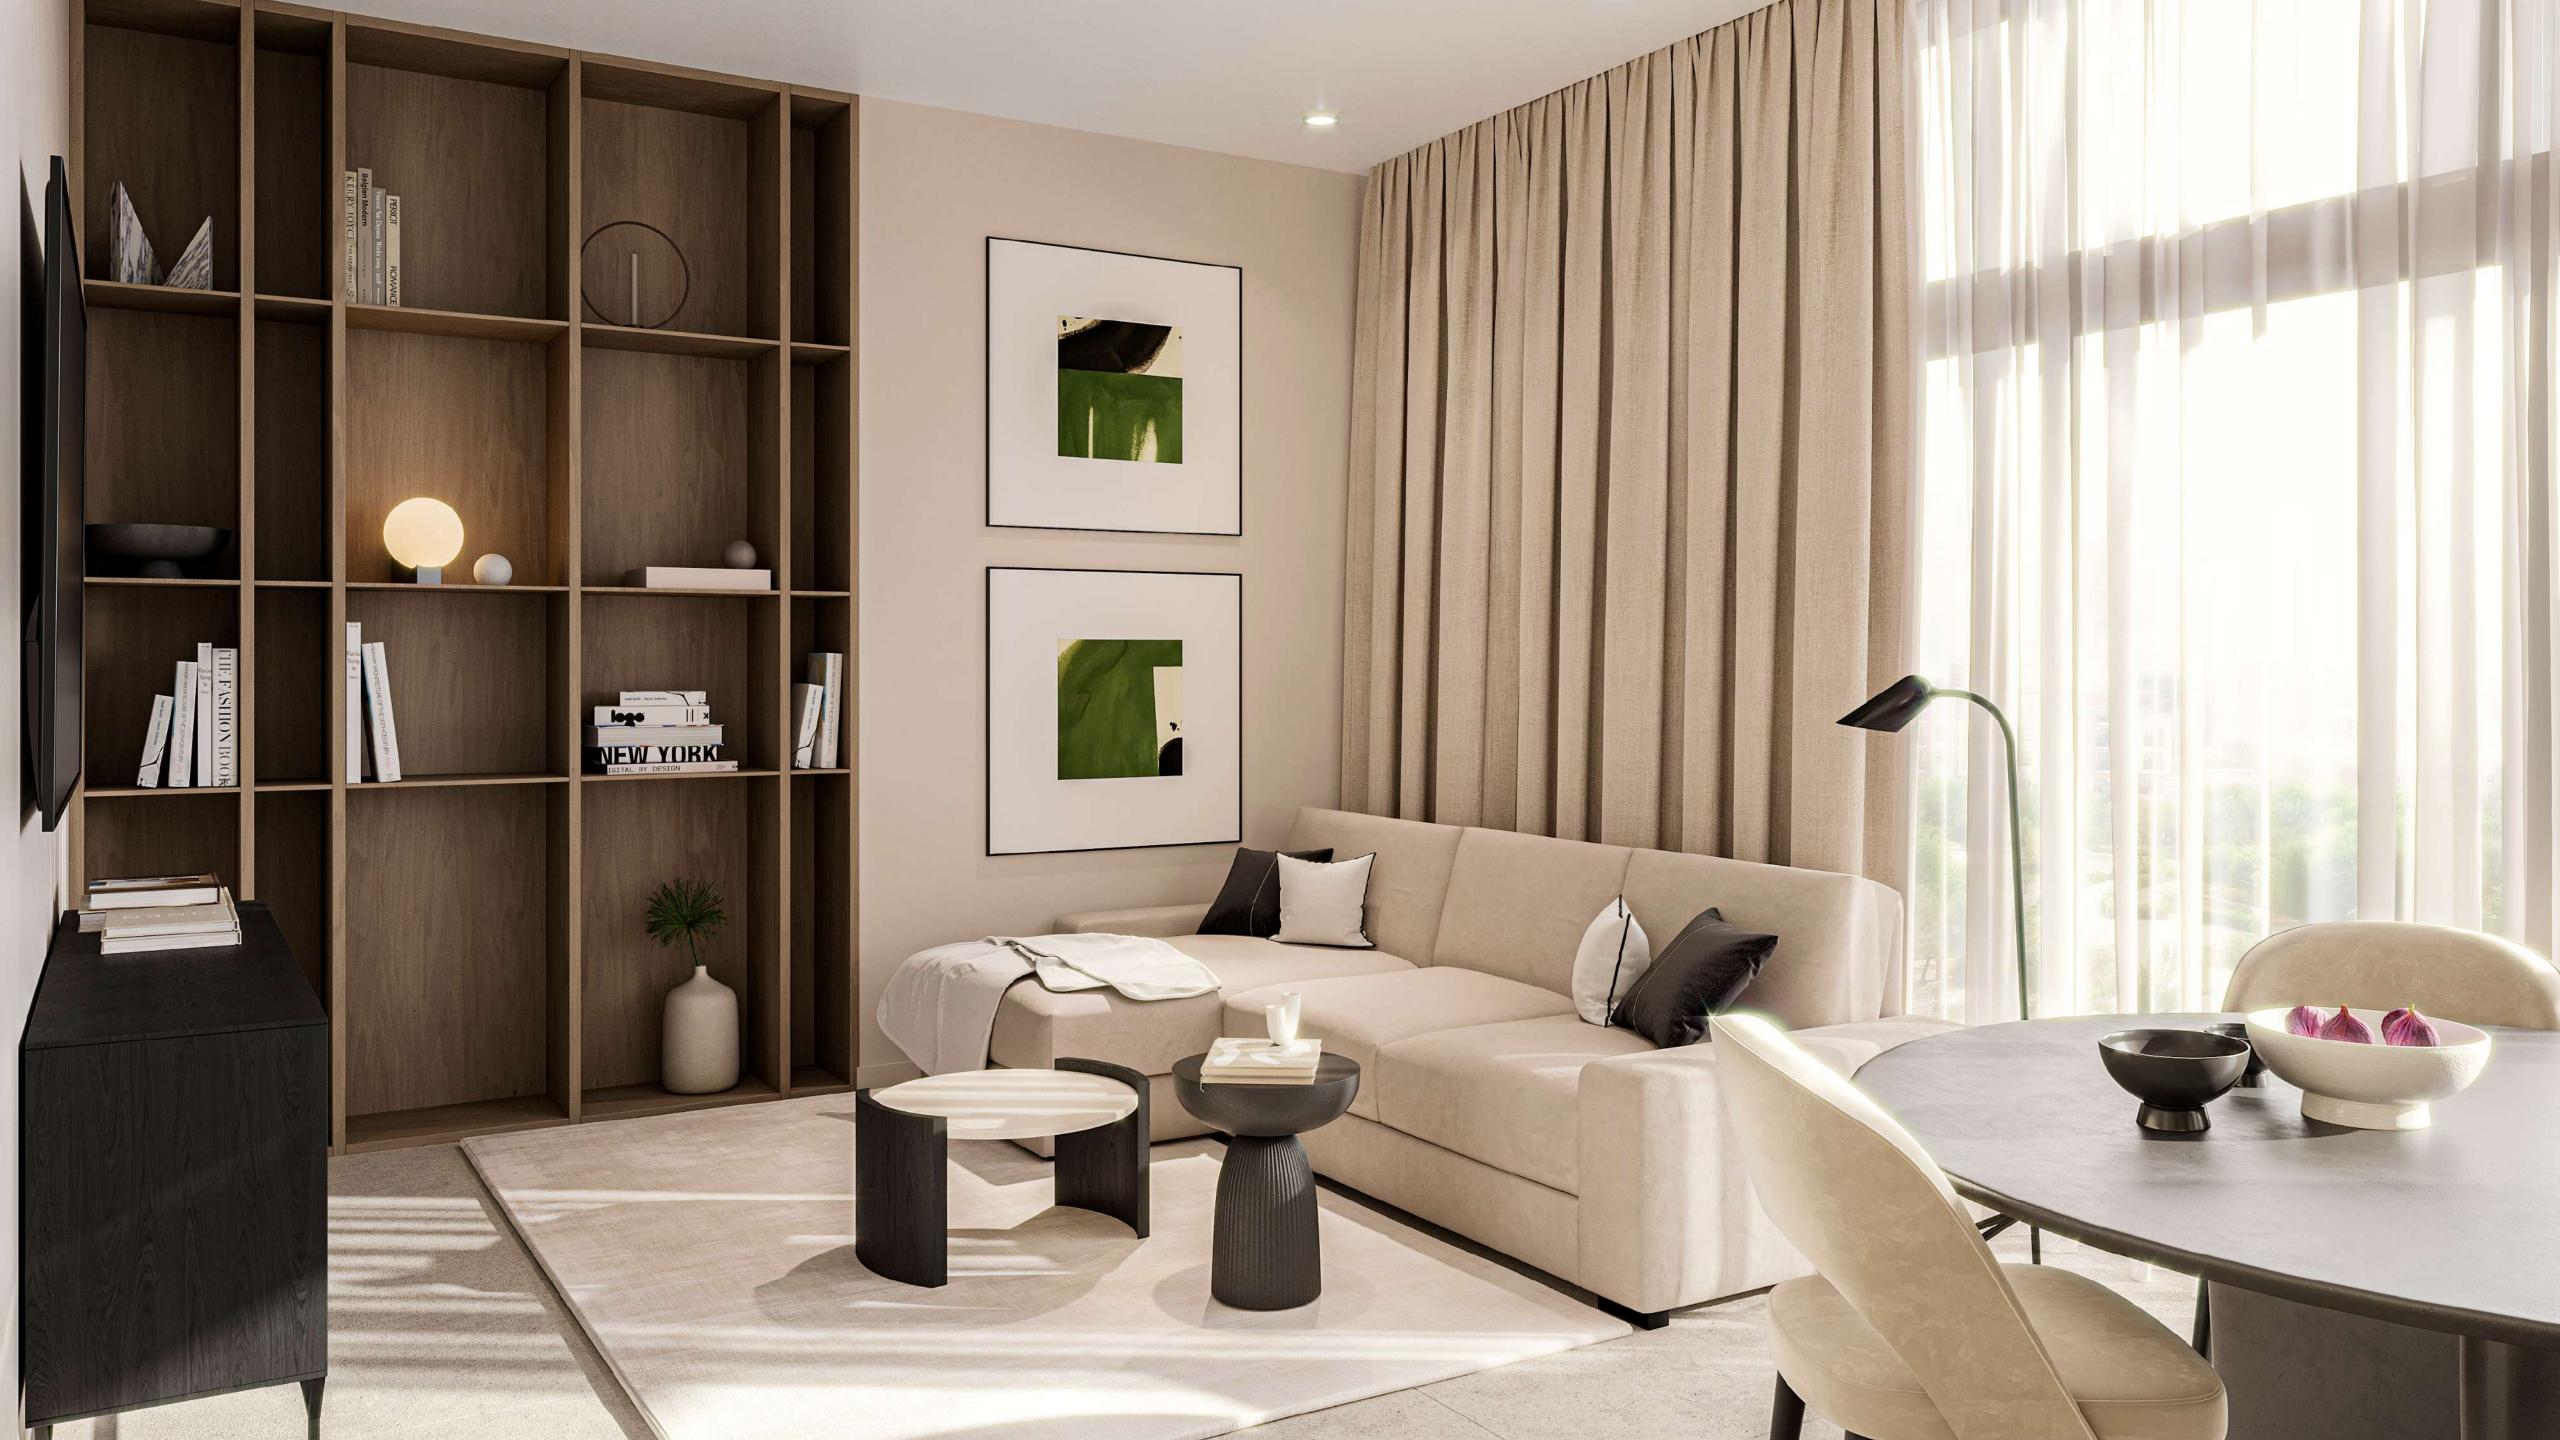

### Italian Furniture

Apartments are equipped with Italian furniture

## Furnishing

**KITCHEN** Arrital, Italy BATHROOM Birex, Italy

| <b>Facades and frame</b> - kitchen facades are made of 22<br>mm chipboard with a very low level of formaldehyde<br>emission (class E1) and with an outer (finishing)<br>melamine layer. |                             | Frame Furniture<br>Mirror with<br>LED lighting<br>Sink |
|-----------------------------------------------------------------------------------------------------------------------------------------------------------------------------------------|-----------------------------|--------------------------------------------------------|
| Household appliances - gas oven and cooktop, refrigerator, microwave, dishwasher Candy                                                                                                  |                             | Sanitary Ware<br>Mixers                                |
| Hood                                                                                                                                                                                    | Famec, capacity 600 m3      | Tiles                                                  |
| Floor                                                                                                                                                                                   | tiles, Turkey               |                                                        |
| Mixer                                                                                                                                                                                   | Due Gi, Italy               |                                                        |
| Countertop                                                                                                                                                                              | Gorian with integrated sink |                                                        |
| Hardware                                                                                                                                                                                | Blum hinges                 |                                                        |

### BEDROOM Dall'Agnese, Italy

| Birex                    | Wardrobe         | Dall'Agnese, Italy |
|--------------------------|------------------|--------------------|
| Birex, Italy             | Ventilation      | C&H                |
| artificial marble, Italy | Air conditioning | C&H                |
| Gala, Spain              | Ceiling height   | 3 meters           |
| Due Gi, Italy            | Floor            | tiles Turkey       |
| Porcelanosa, Spain       | Windows          | Alumil             |