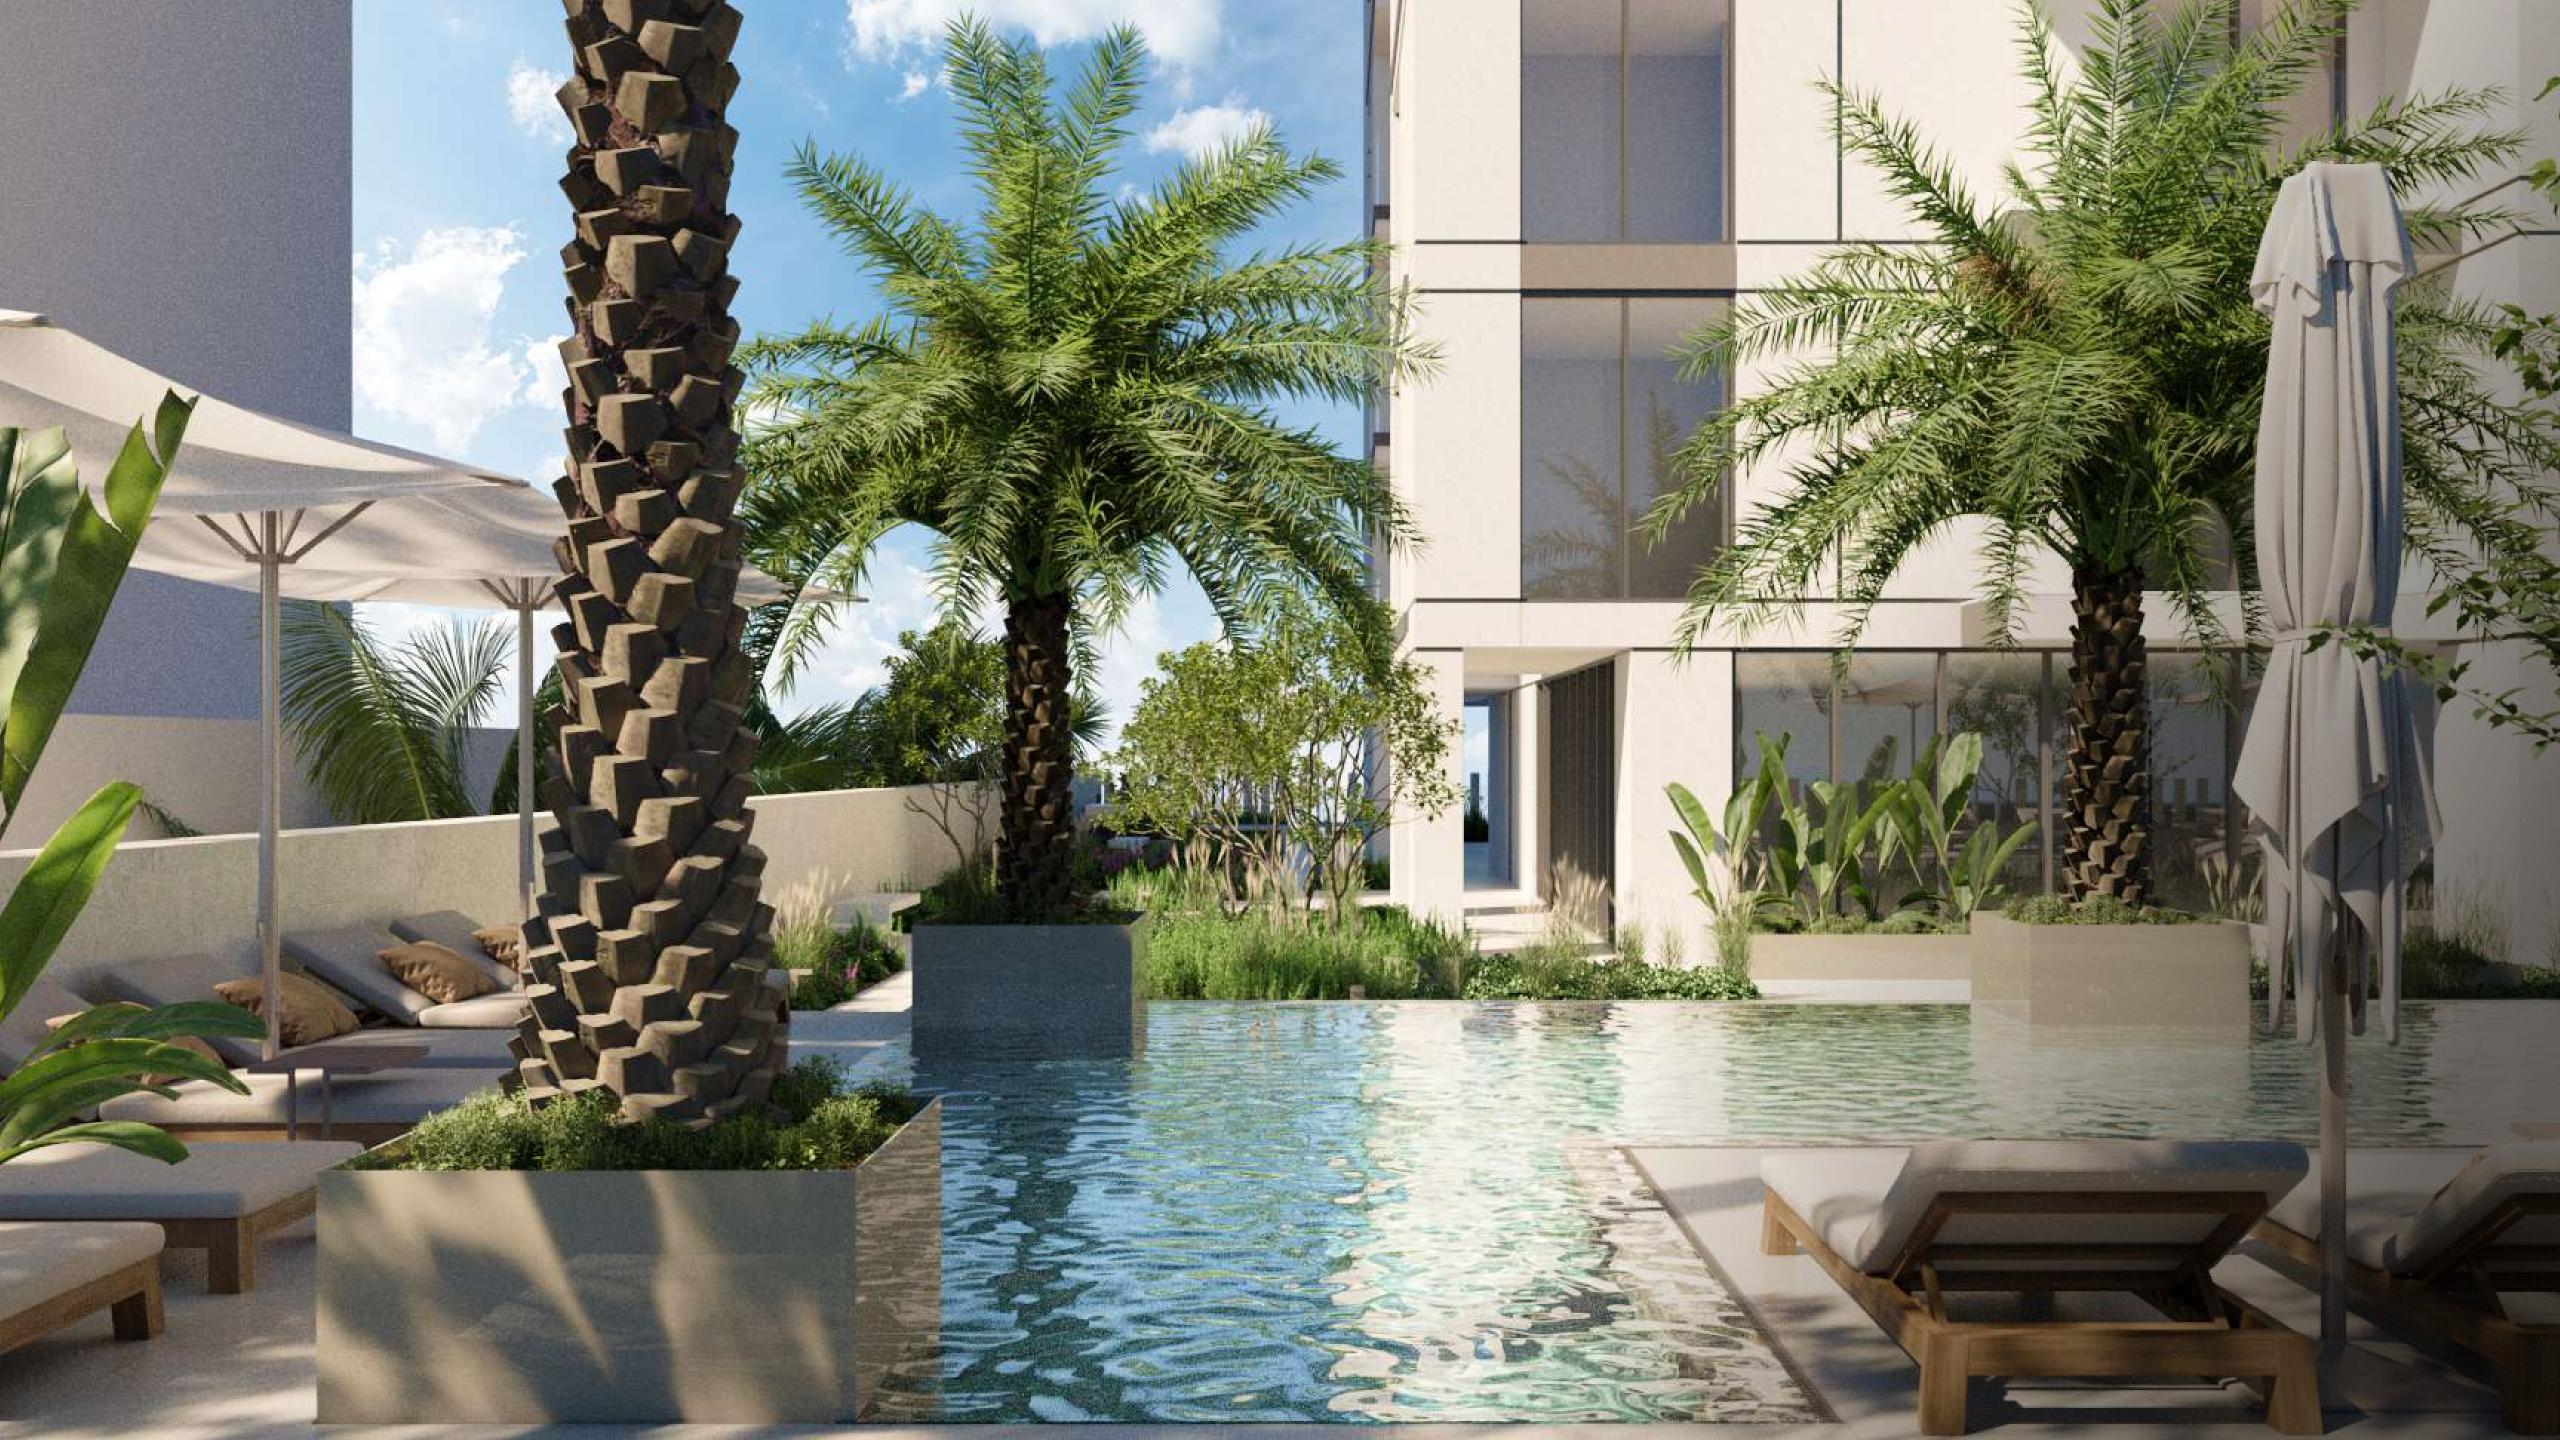

### **PODIUM AREA**

The podium area is designed to provide residents with maximum comfort and privacy. Landscape design plays an important role, organically uniting a relaxed outdoor style of living with the metropolis' high level of comfort. The space can be easily adapted to the goals and vibe of each resident.

#### **SWIMMING POOL**

Outdoor swimming pool for children and adults with showers, poolside sun loungers, and cabanas