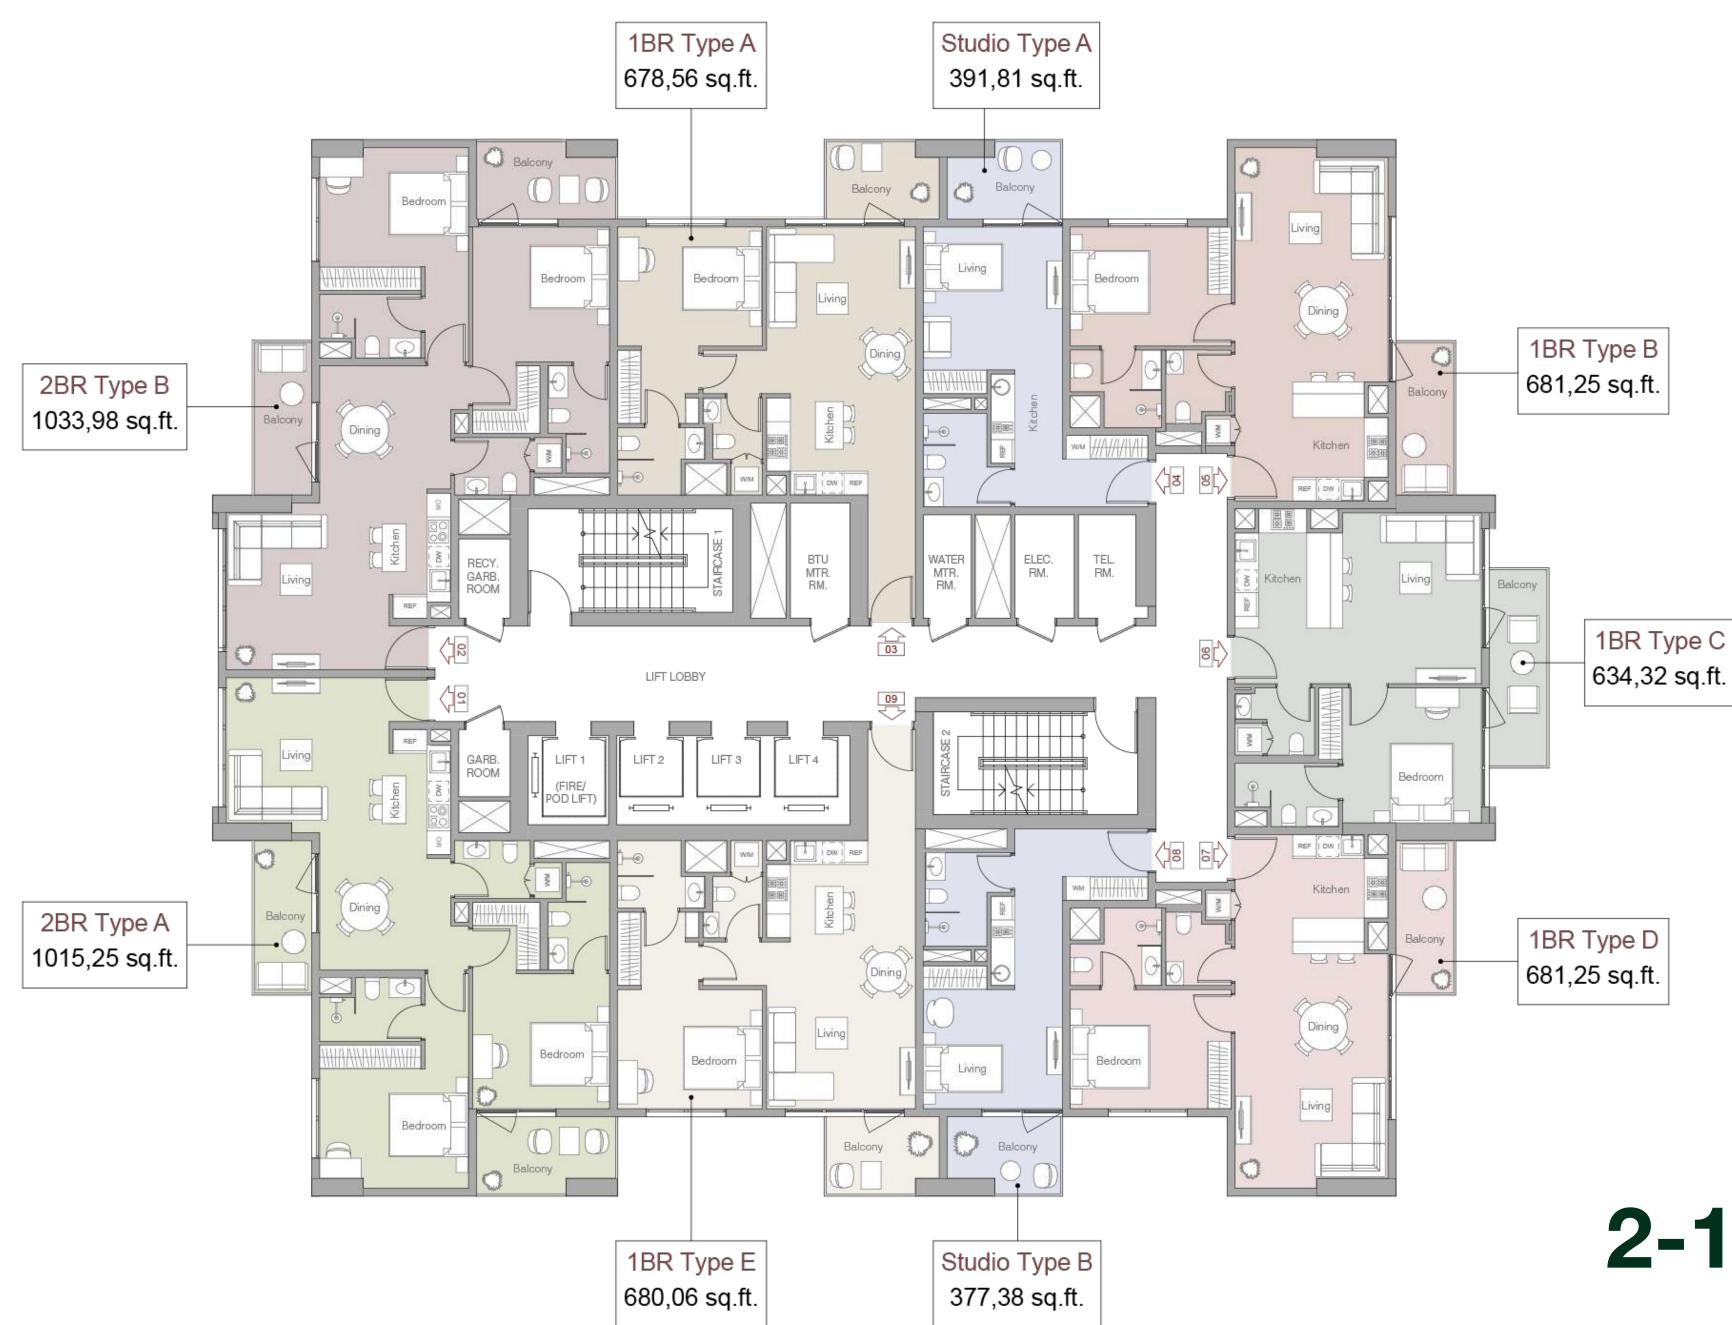

rdware                                                                                                                                                                                | Blum hinges                 |                                                        |

### BEDROOM Dall'Agnese, Italy

| Birex                    | Wardrobe         | Dall'Agnese, Italy |
|--------------------------|------------------|--------------------|
| Birex, Italy             | Ventilation      | C&H                |
| artificial marble, Italy | Air conditioning | C&H                |
| Gala, Spain              | Ceiling height   | 3 meters           |
| Due Gi, Italy            | Floor            | tiles Turkey       |
| Porcelanosa, Spain       | Windows          | Alumil             |

















### 2-18 FLOOR PLAN







### 19-20 FLOOR PLAN





### V1TER RESIDENCE

### 21-22 FLOOR PLAN







District 12, Jumeirah Village Circle