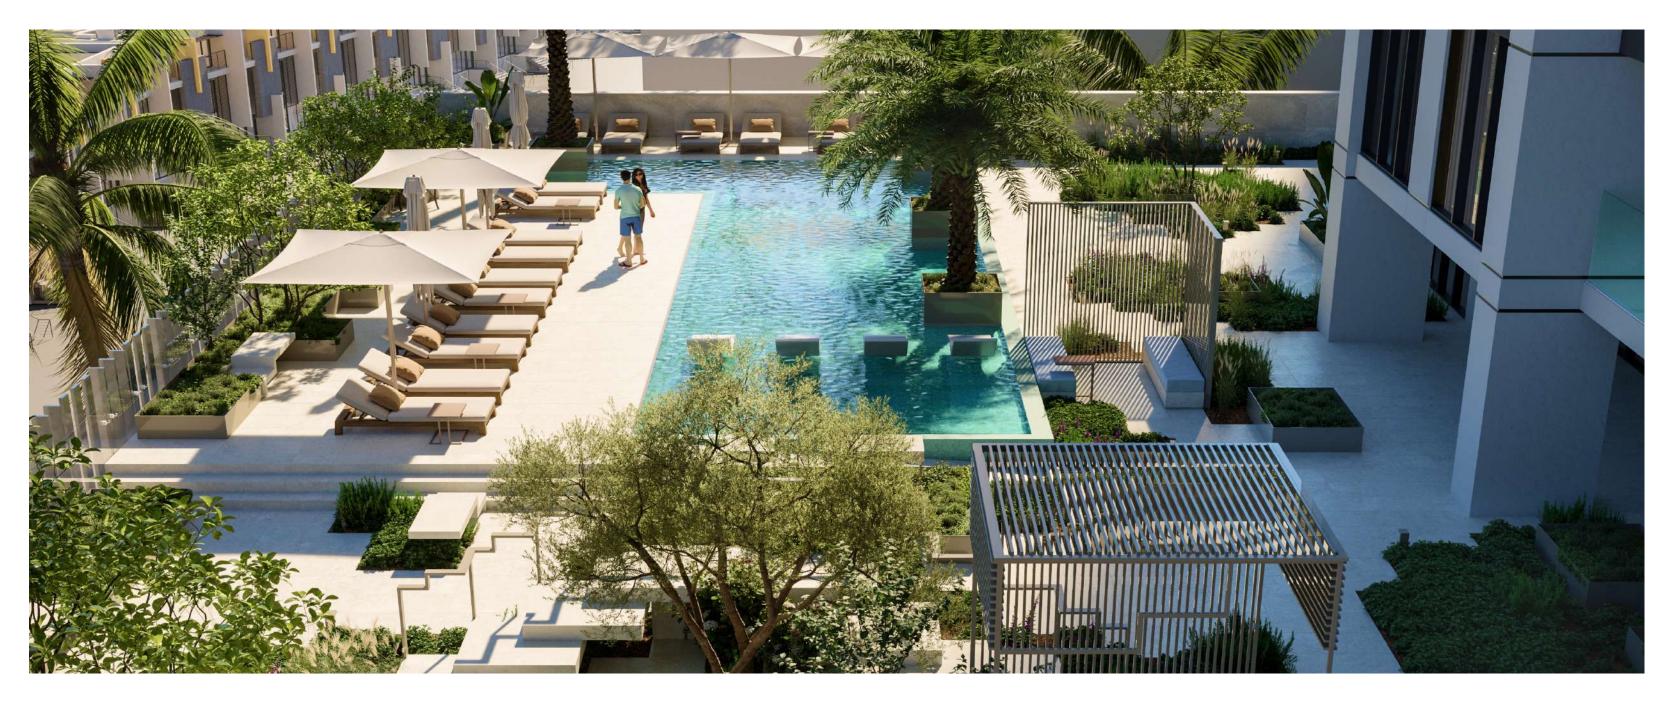

### **PODIUM AREA**

The podium area is designed to provide residents with maximum comfort and privacy. Landscape design plays an important role, organically uniting a relaxed outdoor style of living with the metropolis' high level of comfort. The space can be easily adapted to the goals and vibe of each resident.

#### **SWIMMING POOL**

Outdoor swimming pool for children and adults with showers, poolside sun loungers, and cabanas