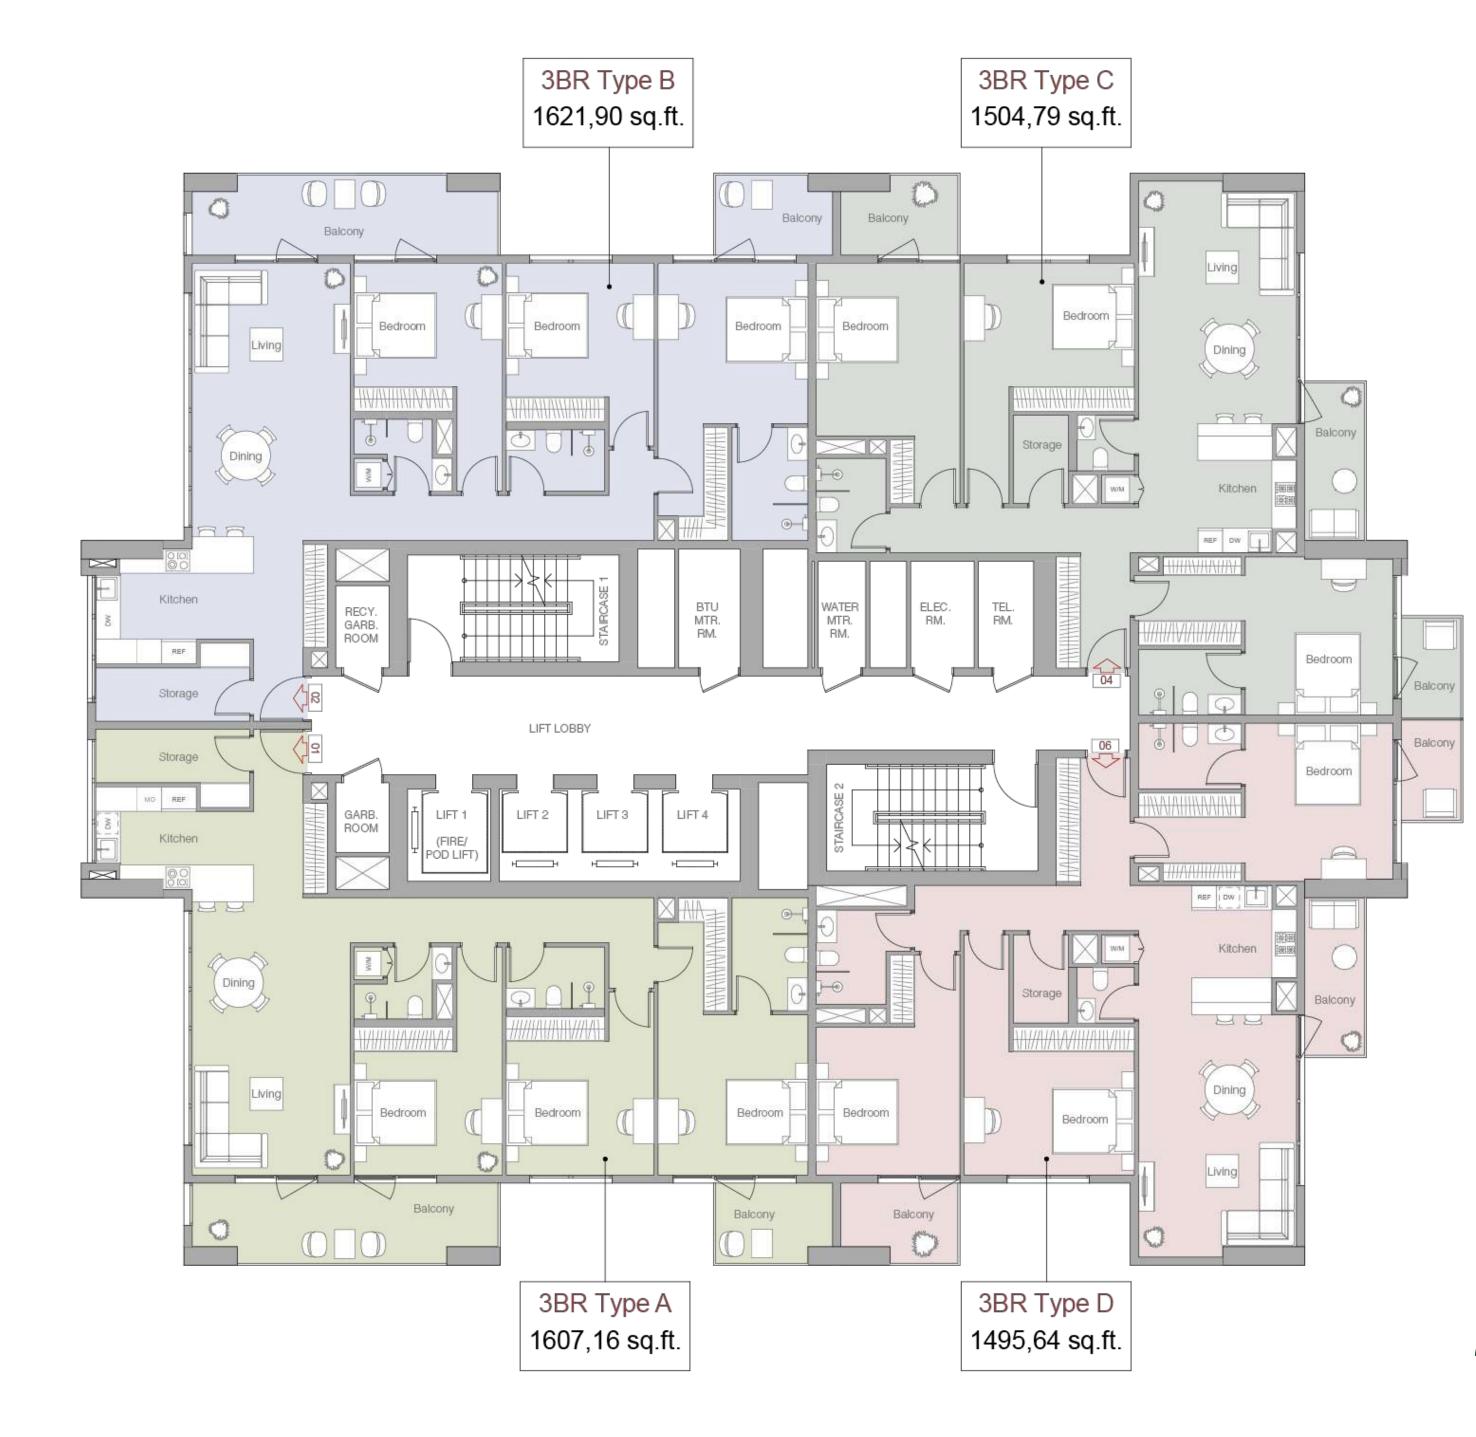

| Blum hinges                 |                                                        |

### BEDROOM Dall'Agnese, Italy

| Birex                    | Wardrobe         | Dall'Agnese, Italy |
|--------------------------|------------------|--------------------|
| Birex, Italy             | Ventilation      | C&H                |
| artificial marble, Italy | Air conditioning | C&H                |
| Gala, Spain              | Ceiling height   | 3 meters           |
| Due Gi, Italy            | Floor            | tiles Turkey       |
| Porcelanosa, Spain       | Windows          | Alumil             |

















### 2-18 FLOOR PLAN







### 19-20 FLOOR PLAN





### V1TER RESIDENCE

### 21-22 FLOOR PLAN







District 12, Jumeirah Village Circle