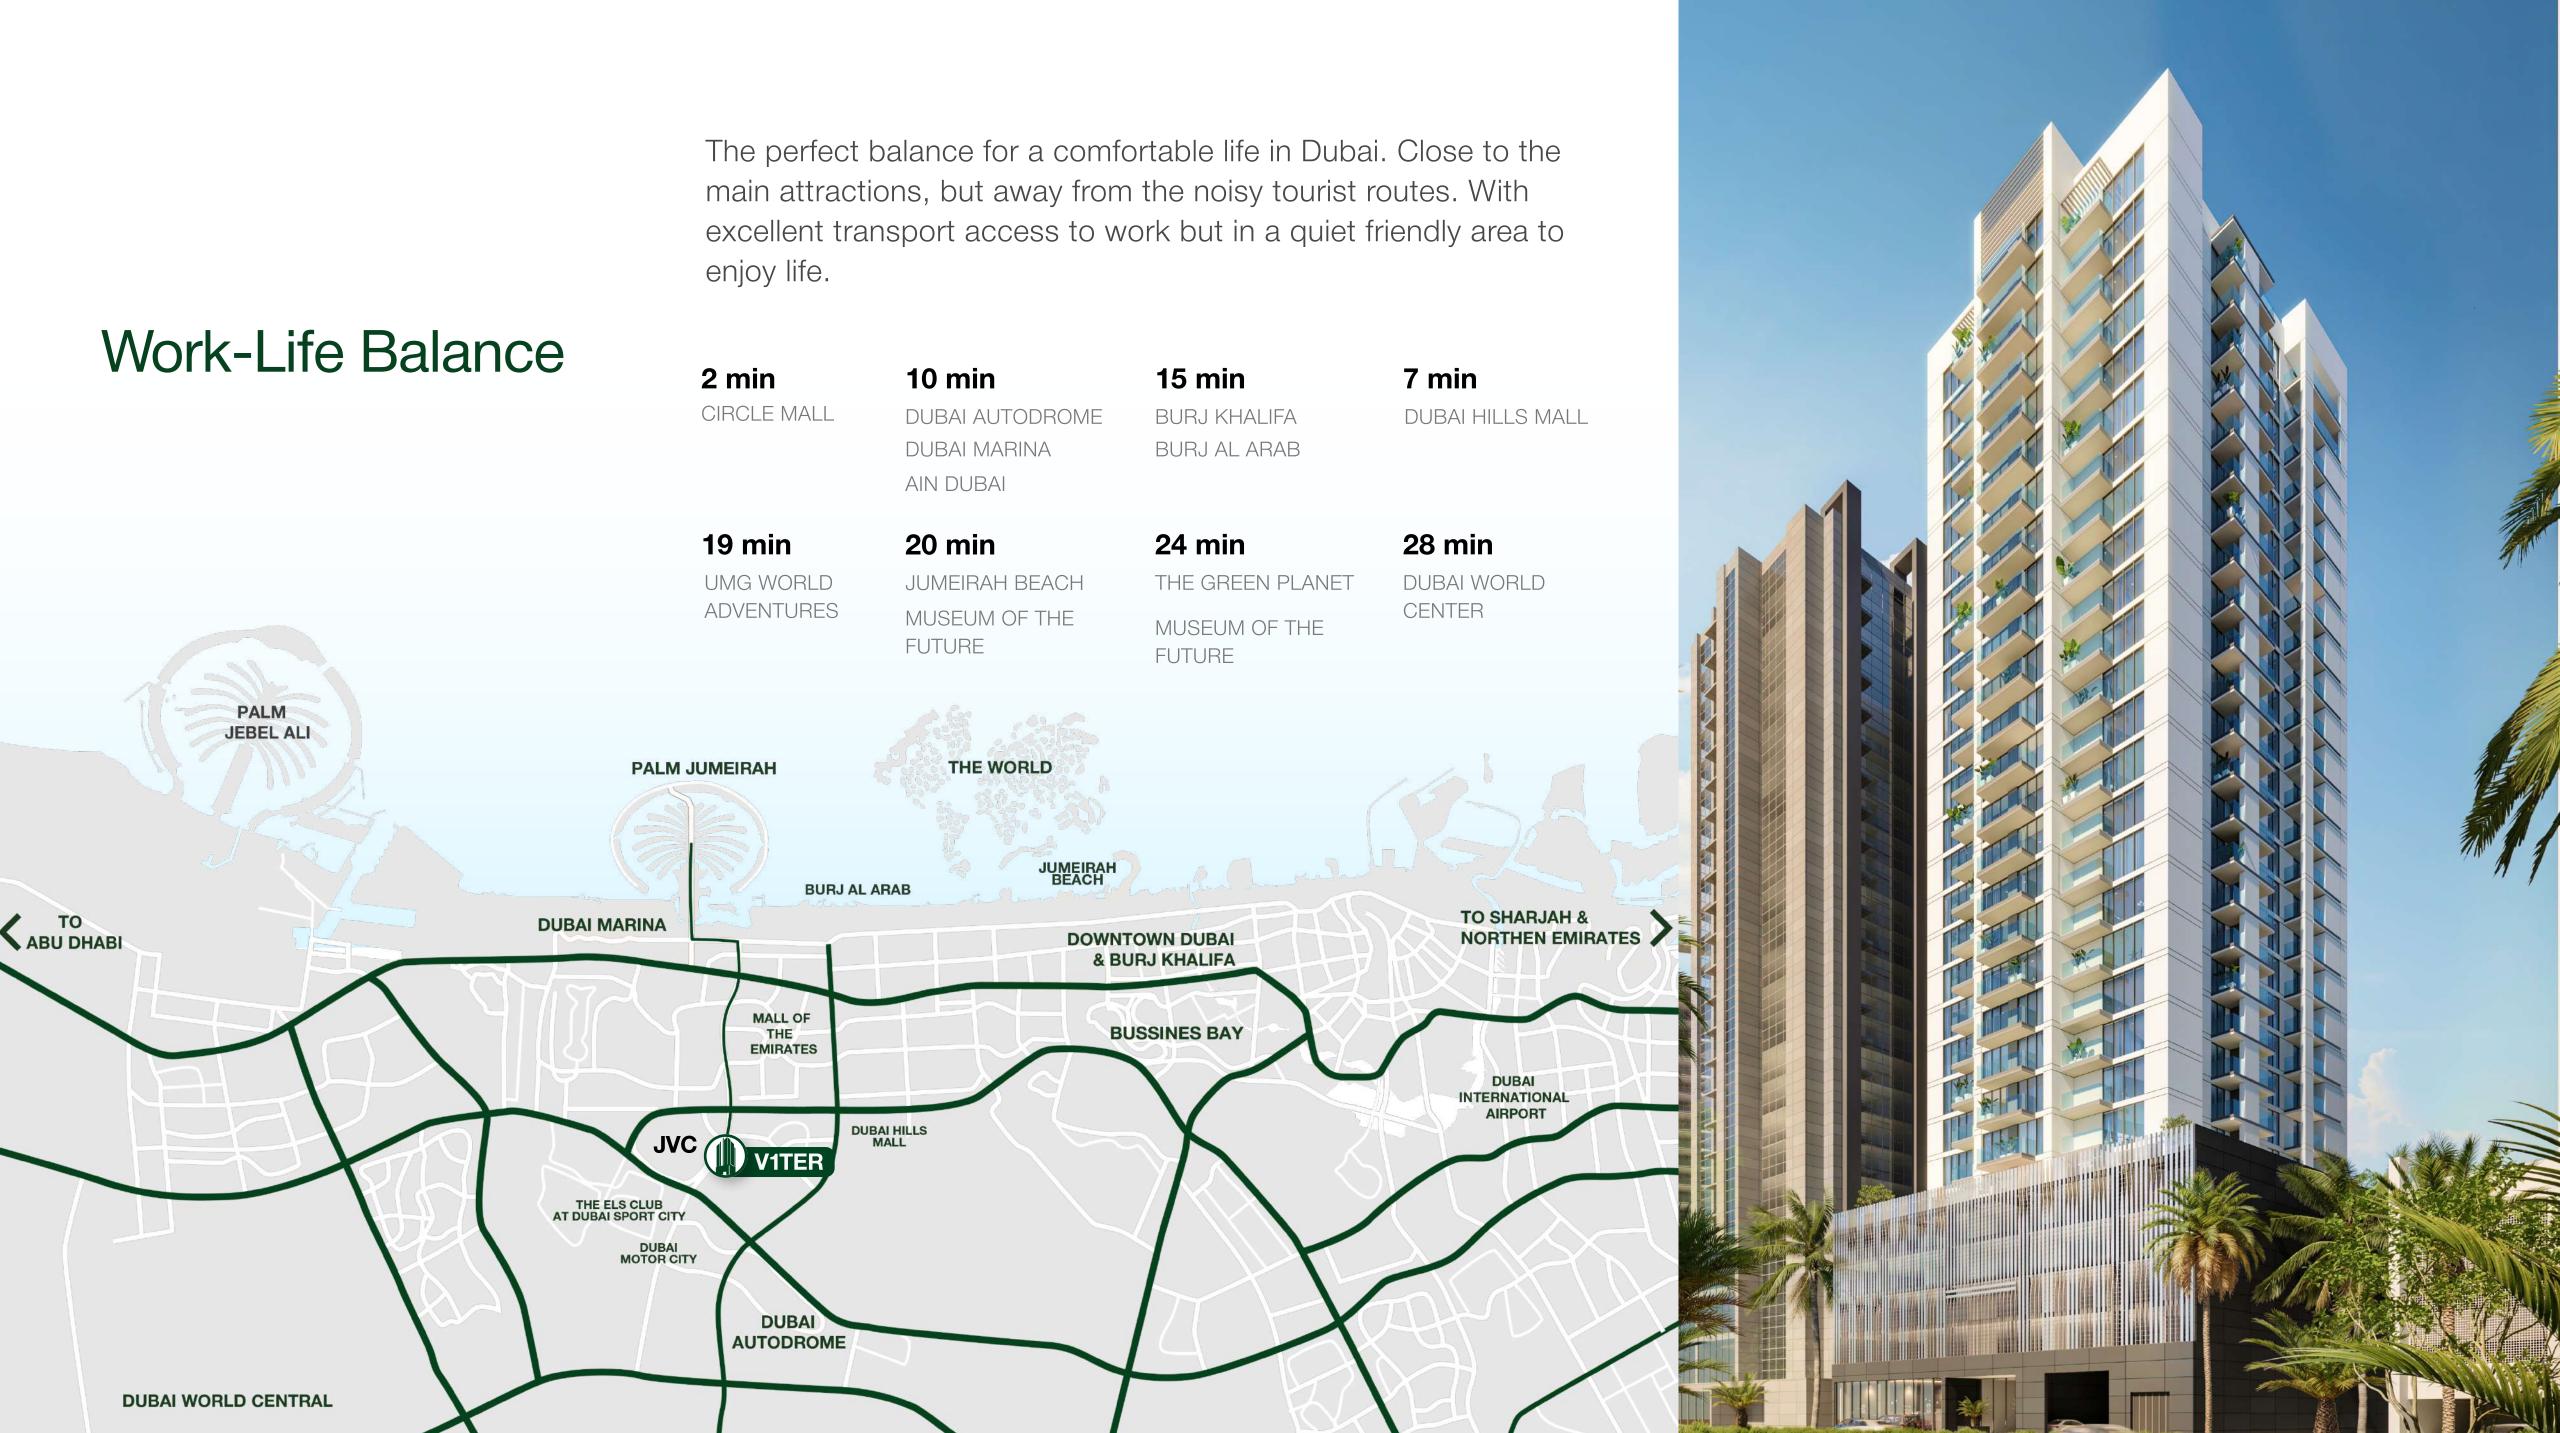

### LOCATION

District 12, Jumeirah Village Circle

### Good Location

From JVC to anywhere in Dubai — 25 minutes by car