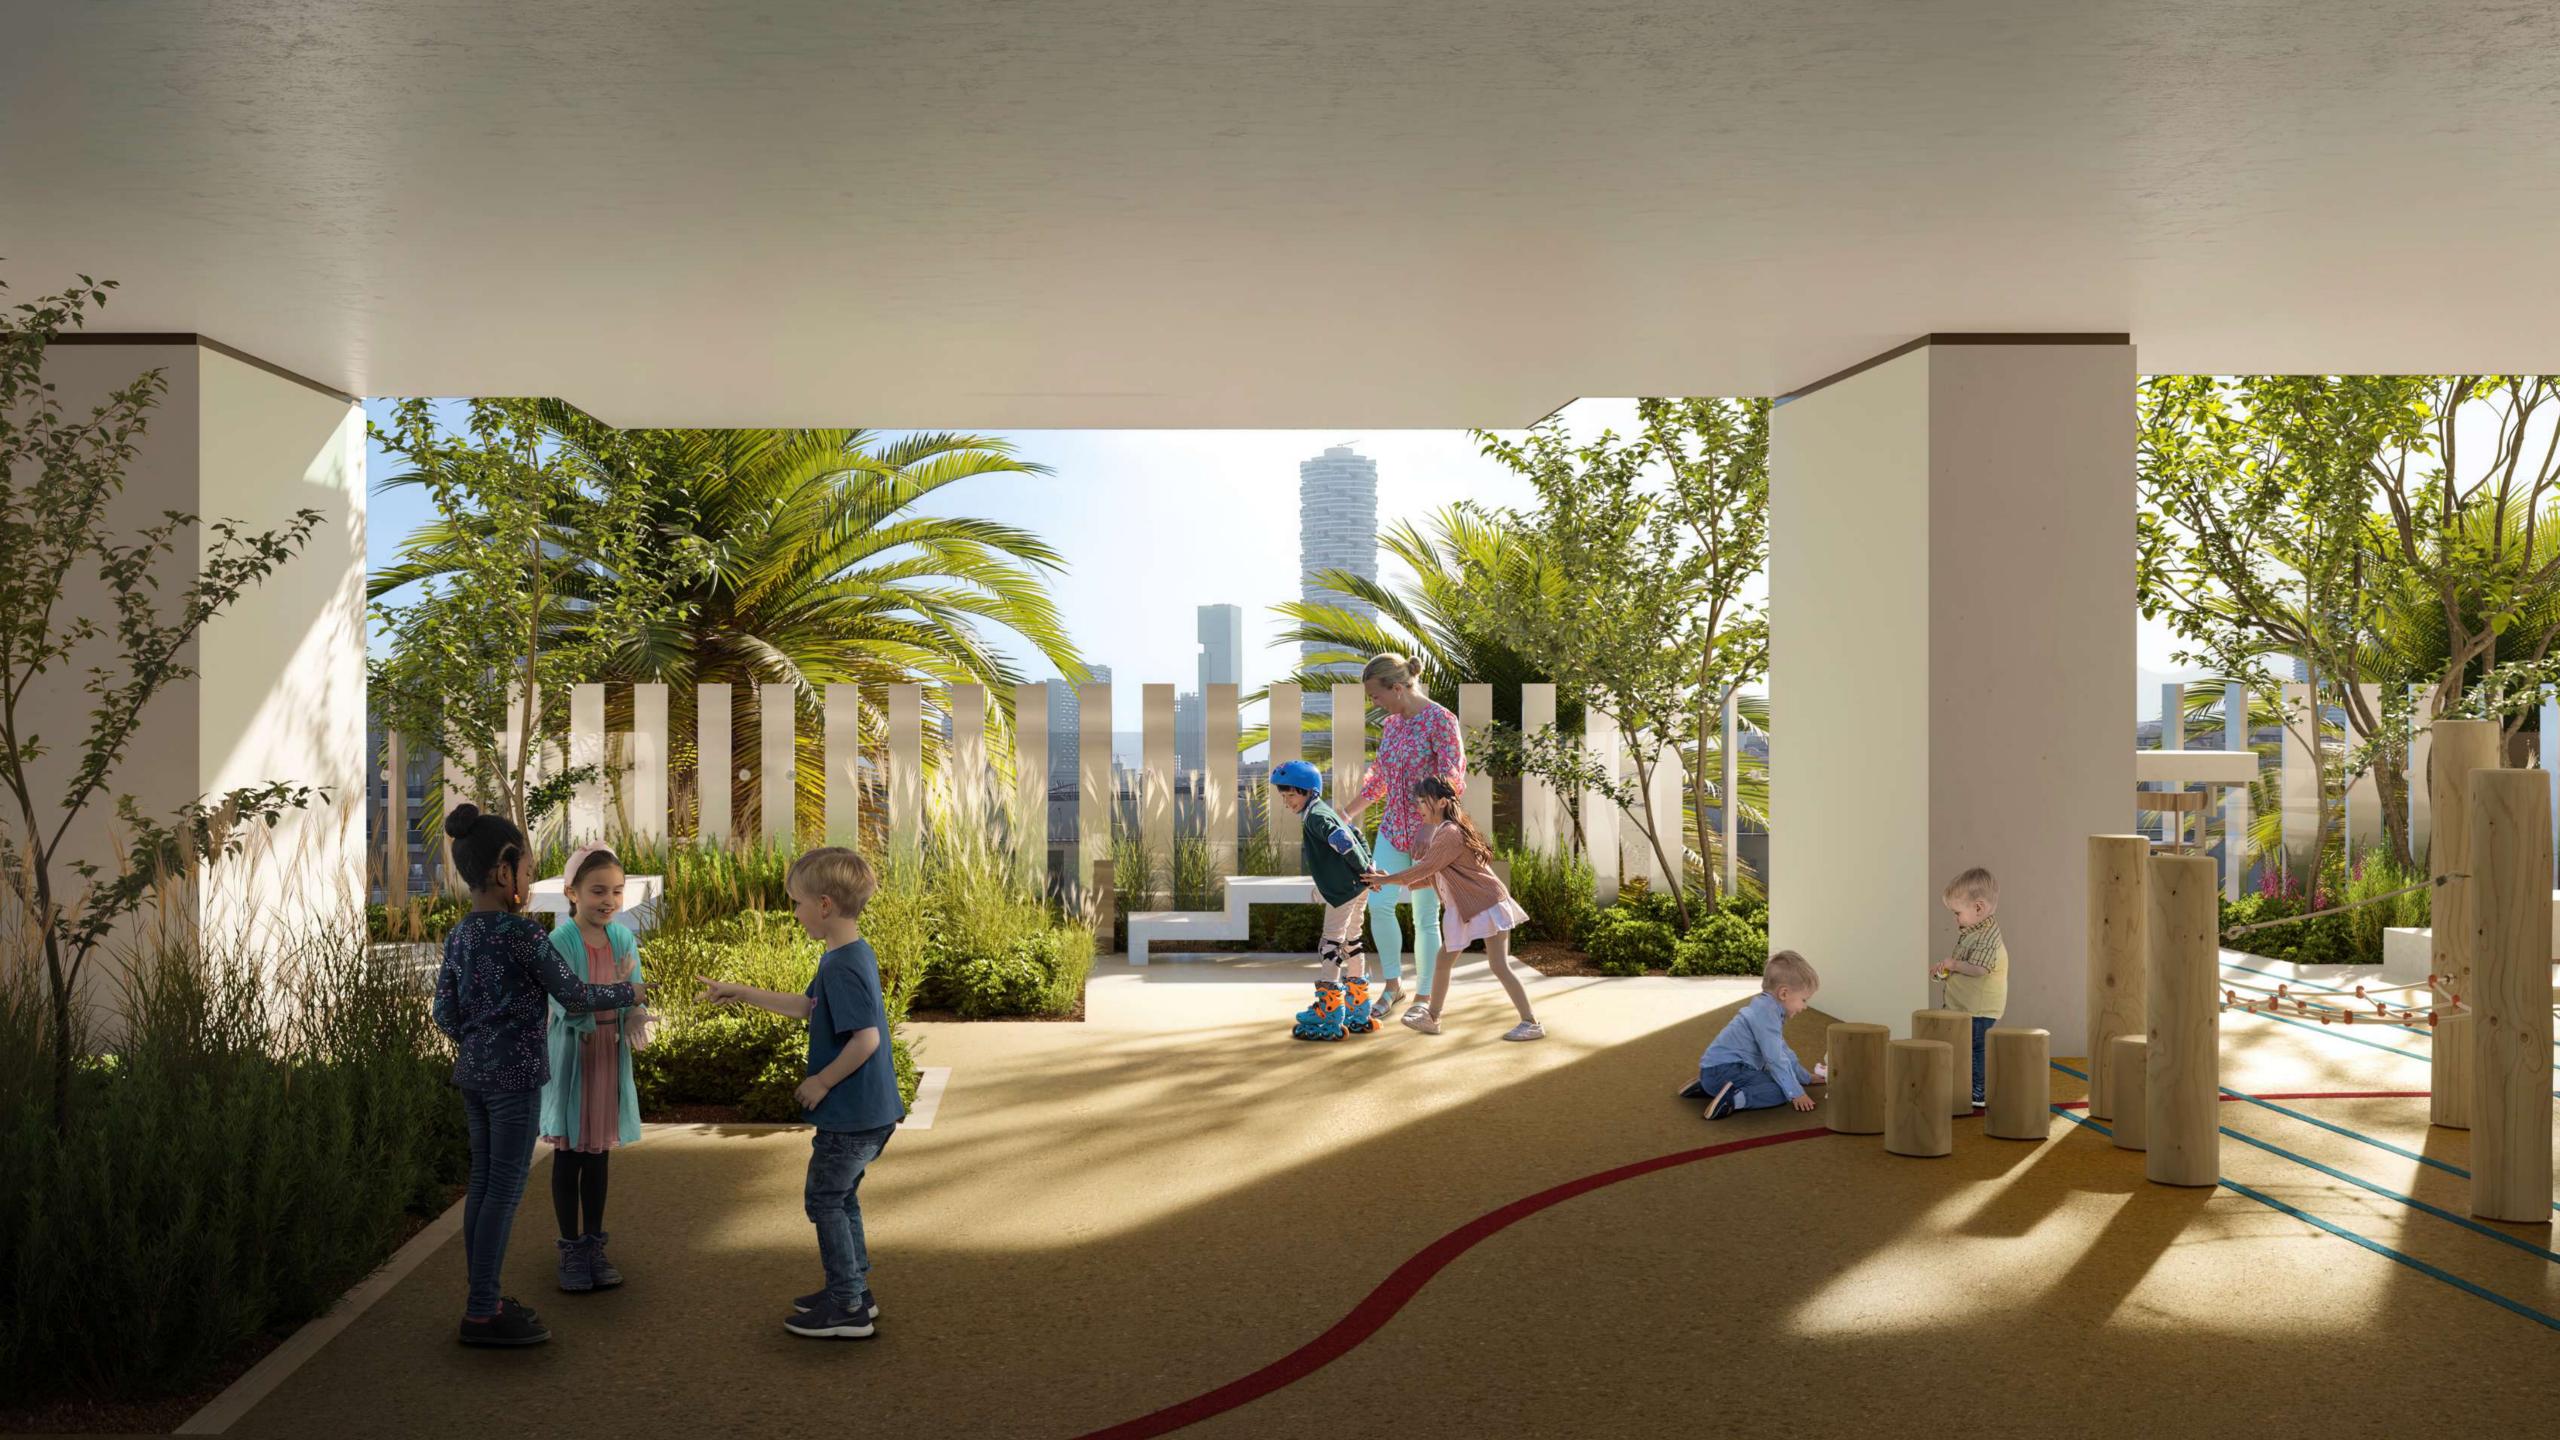

### **PODIUM AREA**

The podium area is designed to provide residents with maximum comfort and privacy. Landscape design plays an important role, organically uniting a relaxed outdoor style of living with the metropolis' high level of comfort. The space can be easily adapted to the goals and vibe of each resident.