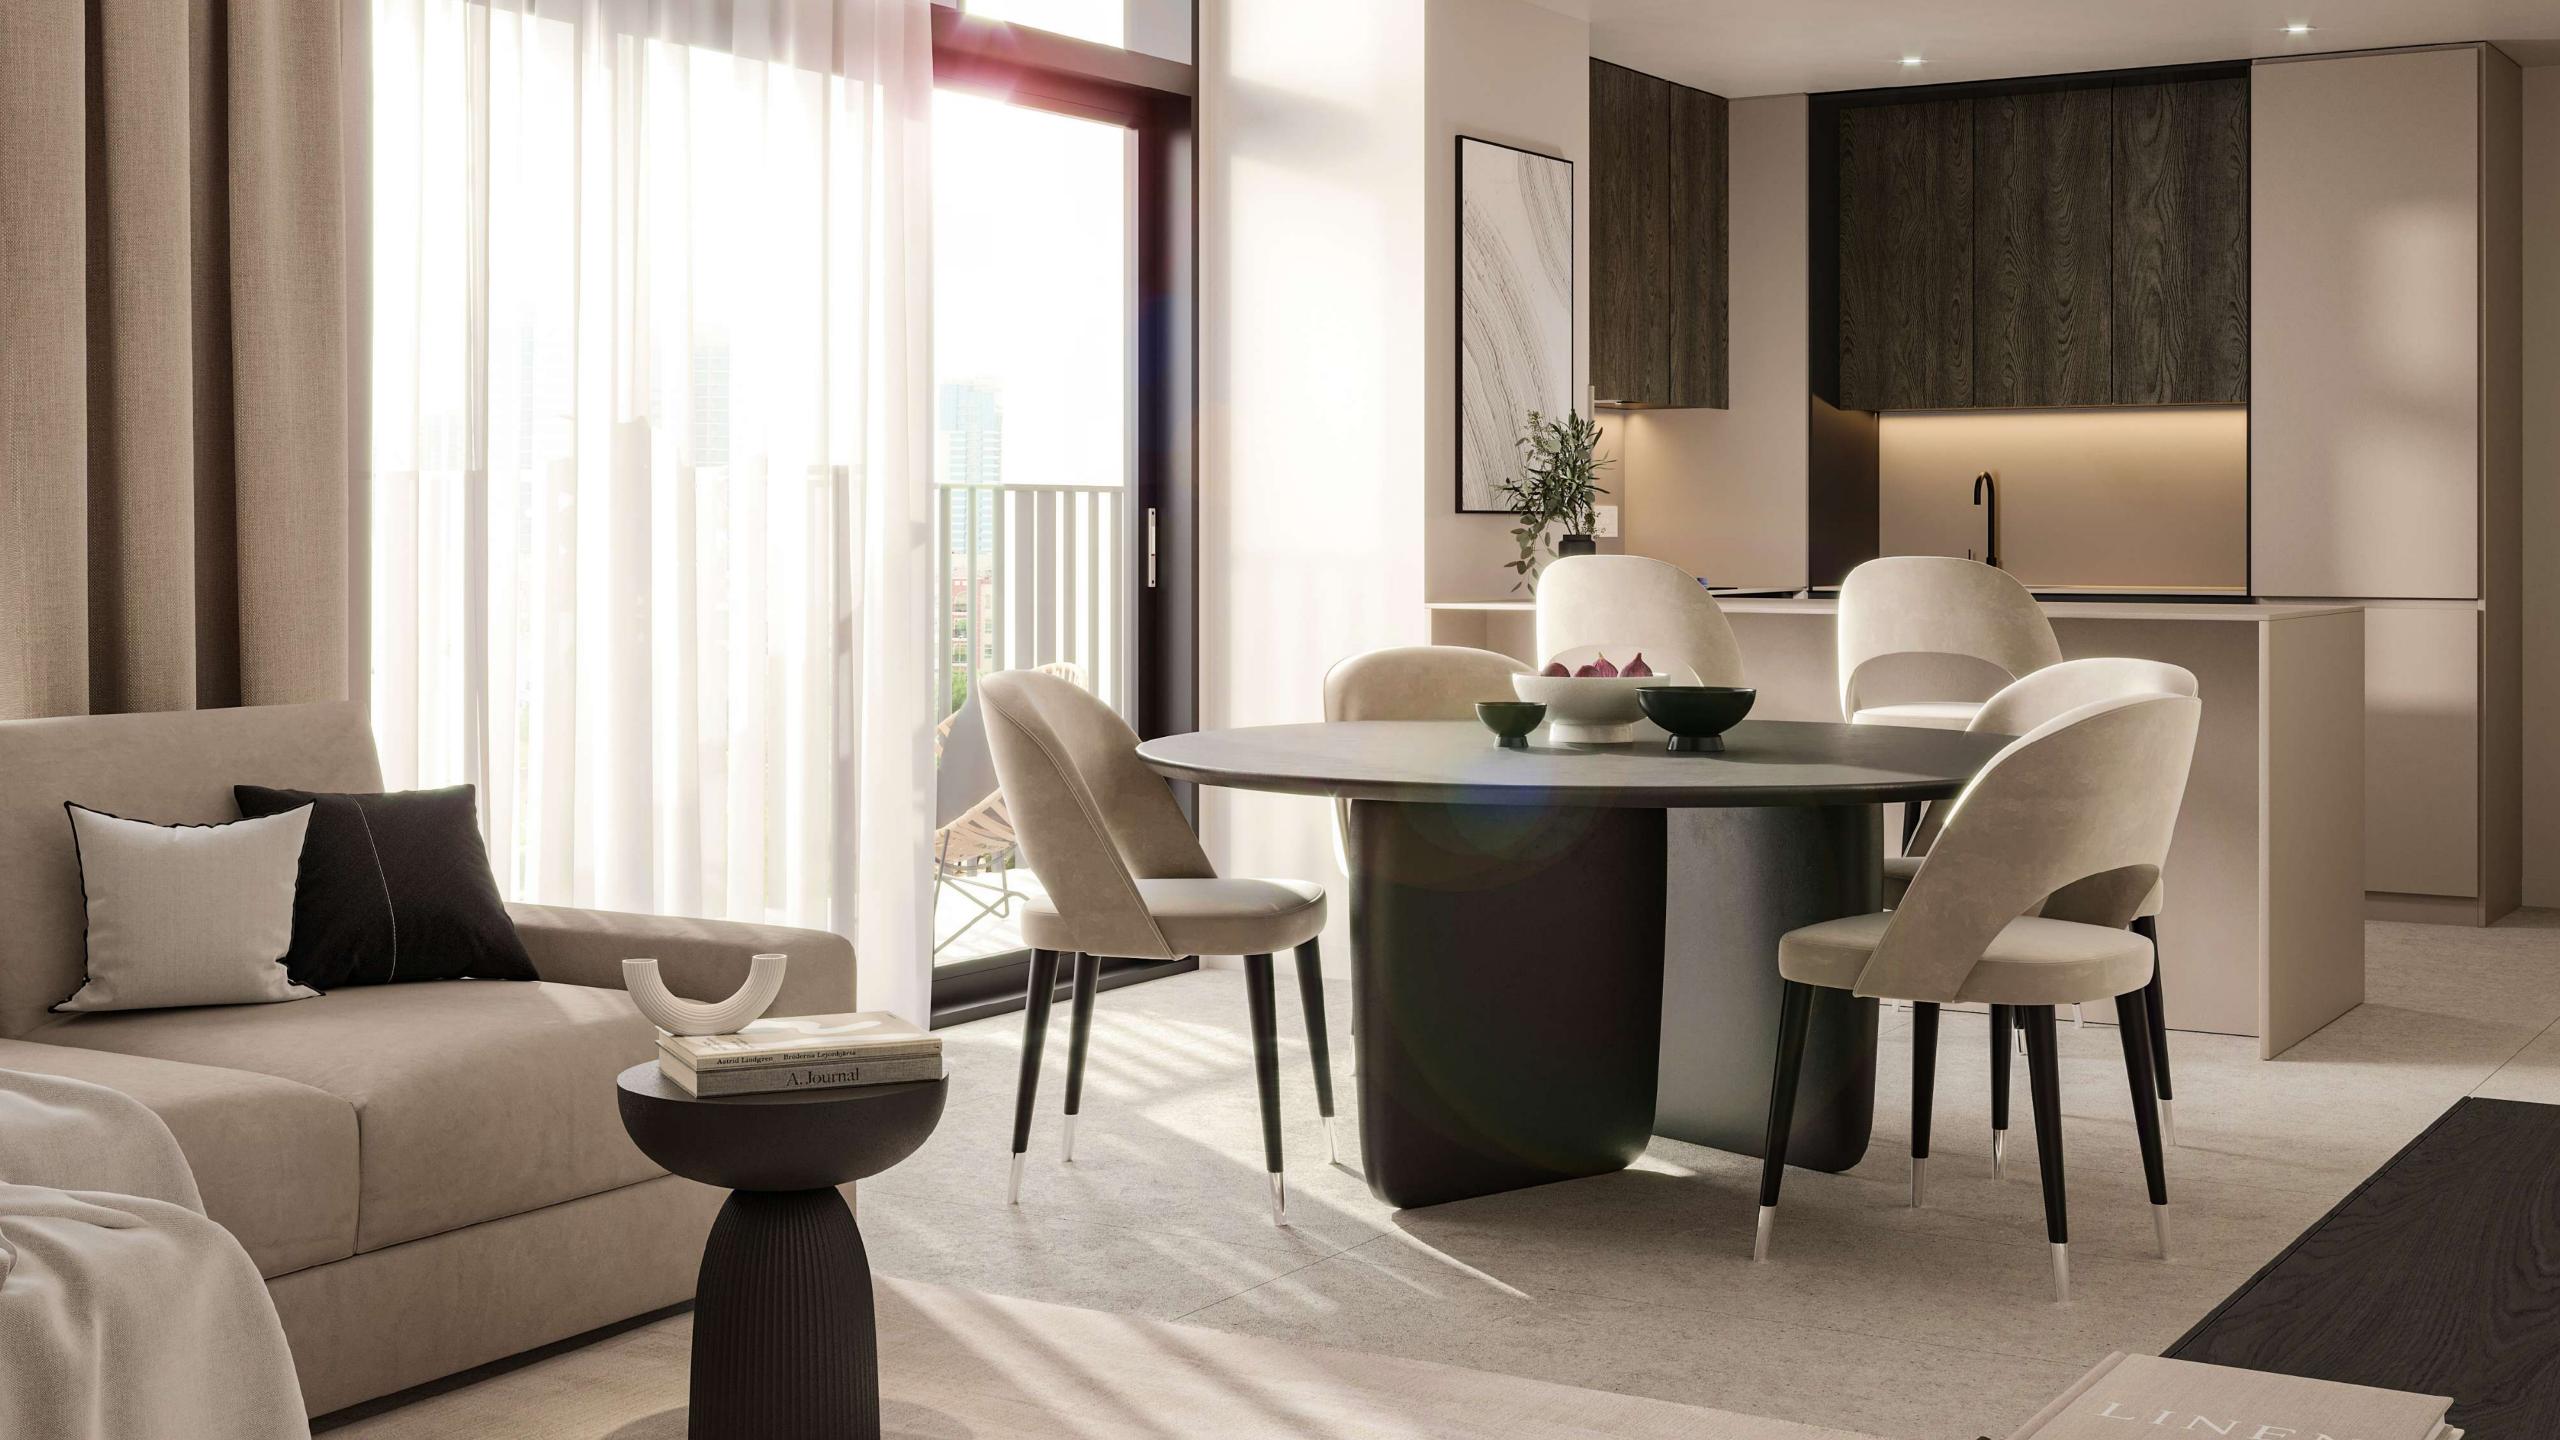

### Italian Furniture

Apartments are equipped with Italian furniture

## Furnishing

**KITCHEN** Arrital, Italy BATHROOM Birex, Italy

| <b>Facades and frame</b> - kitchen facades are made of 22<br>mm chipboard with a very low level of formaldehyde<br>emission (class E1) and with an outer (finishing)<br>melamine layer. |                             | Frame Furniture<br>Mirror with<br>LED lighting<br>Sink |
|-----------------------------------------------------------------------------------------------------------------------------------------------------------------------------------------|-----------------------------|--------------------------------------------------------|
| Household appliances - gas oven and cooktop, refrigerator, microwave, dishwasher Candy                                                                                                  |                             | Sanitary Ware<br>Mixers                                |
| Hood                                                                                                                                                                                    | Famec, capacity 600 m3      | Tiles                                                  |
| Floor                                                                                                                                                                                   | tiles, Turkey               |                                                        |
| Mixer                                                                                                                                                                                   | Due Gi, Italy               |                                                        |
| Countertop                                                                                                                                                                              | Gorian with integrated sink |                                                        |
| Hardware                                                                                                                                                                                | Blum hinges                 |                                                        |

### BEDROOM Dall'Agnese, Italy

| Birex                    | Wardrobe         | Dall'Agnese, Italy |
|--------------------------|------------------|--------------------|
| Birex, Italy             | Ventilation      | C&H                |
| artificial marble, Italy | Air conditioning | C&H                |
| Gala, Spain              | Ceiling height   | 3 meters           |
| Due Gi, Italy            | Floor            | tiles Turkey       |
| Porcelanosa, Spain       | Windows          | Alumil             |